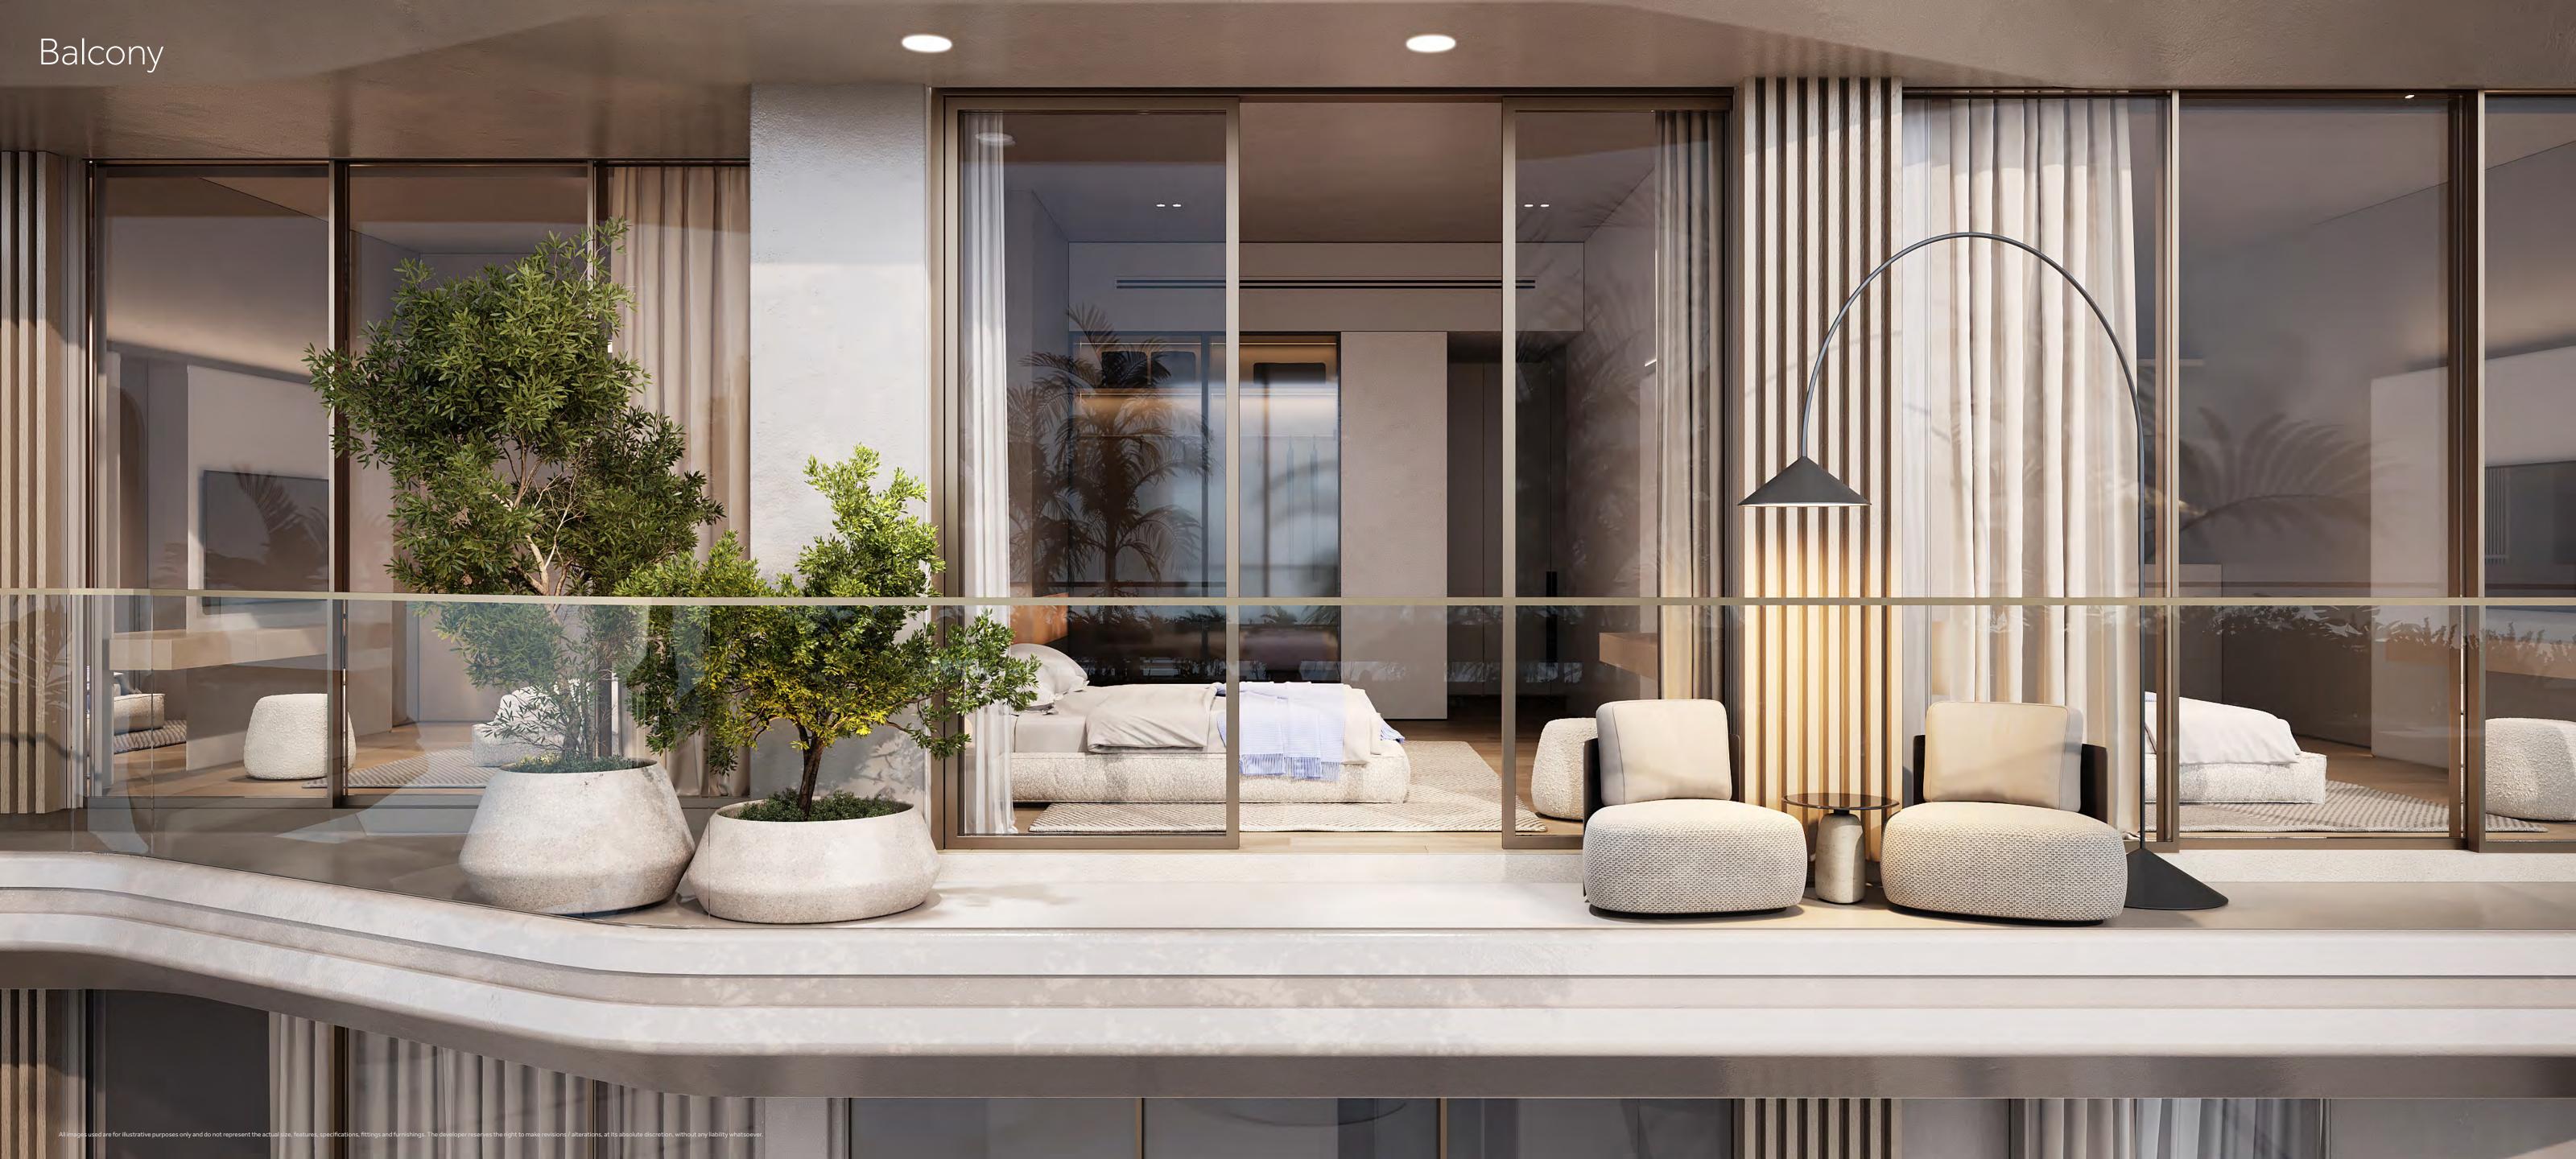

The interiors of this beachfront residence are a seamless extension of the ocean's natural beauty, designed to evoke the serene elegance of the sea. Soft, fluid lines, light-toned woods, and soothing neutral palettes mirror the gentle ebb and flow of the waves, while expansive glass windows frame breathtaking ocean views. Each room is thoughtfully curated with luxurious textures and natural materials, creating an atmosphere of tranquility and sophistication that reflects the calm yet powerful spirit of the sea. Every detail invites you to relax, unwind, and immerse yourself in the beauty of your coastal sanctuary.

This beachfront residence blends seamlessly with the ocean's natural beauty, featuring soft lines, light woods, and soothing neutral tones that echo the waves' rhythm. Expansive glass windows offer breathtaking coastal views, while luxurious textures and natural materials create a tranquil, sophisticated atmosphere. Every detail invites relaxation, making it a serene sanctuary that captures the calming spirit of the sea.