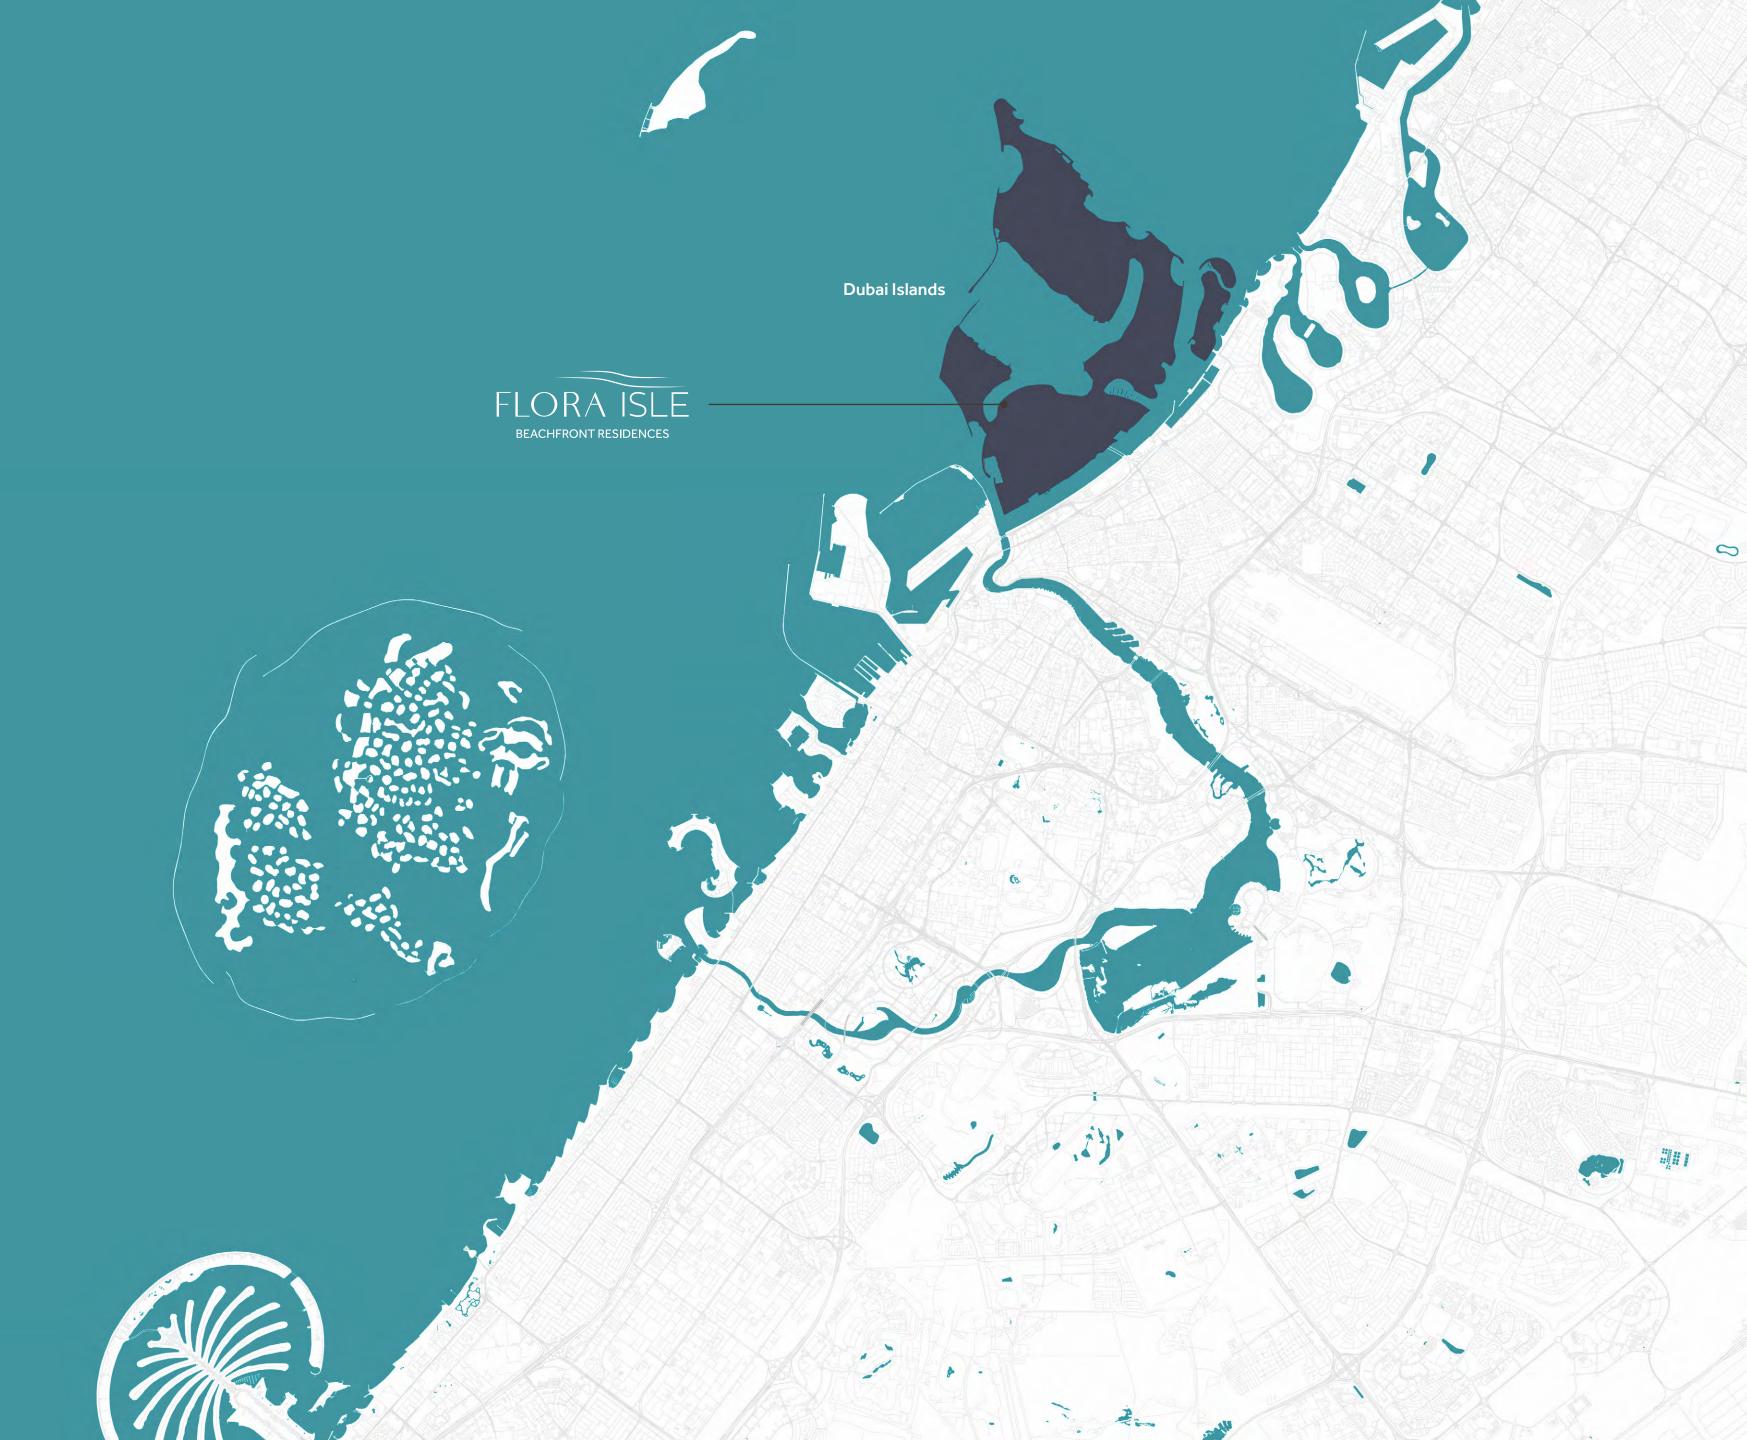

## Location Map

2MINS

Island A

Yacht Marina

4<sub>MINS</sub>

Island D Sports Country Club House Course

5 MINS
Dubai Islands Mall

10mins
Island C
Golf Course

11<sub>MINS</sub>
Waterfront Market

18<sub>MINS</sub>
Dubai Festival City

18mins
Dubai International
Airport

25 MINS

Museum of the Future

31<sub>MINS</sub>
Business Bay

35 MINS

Burj Khalifa &