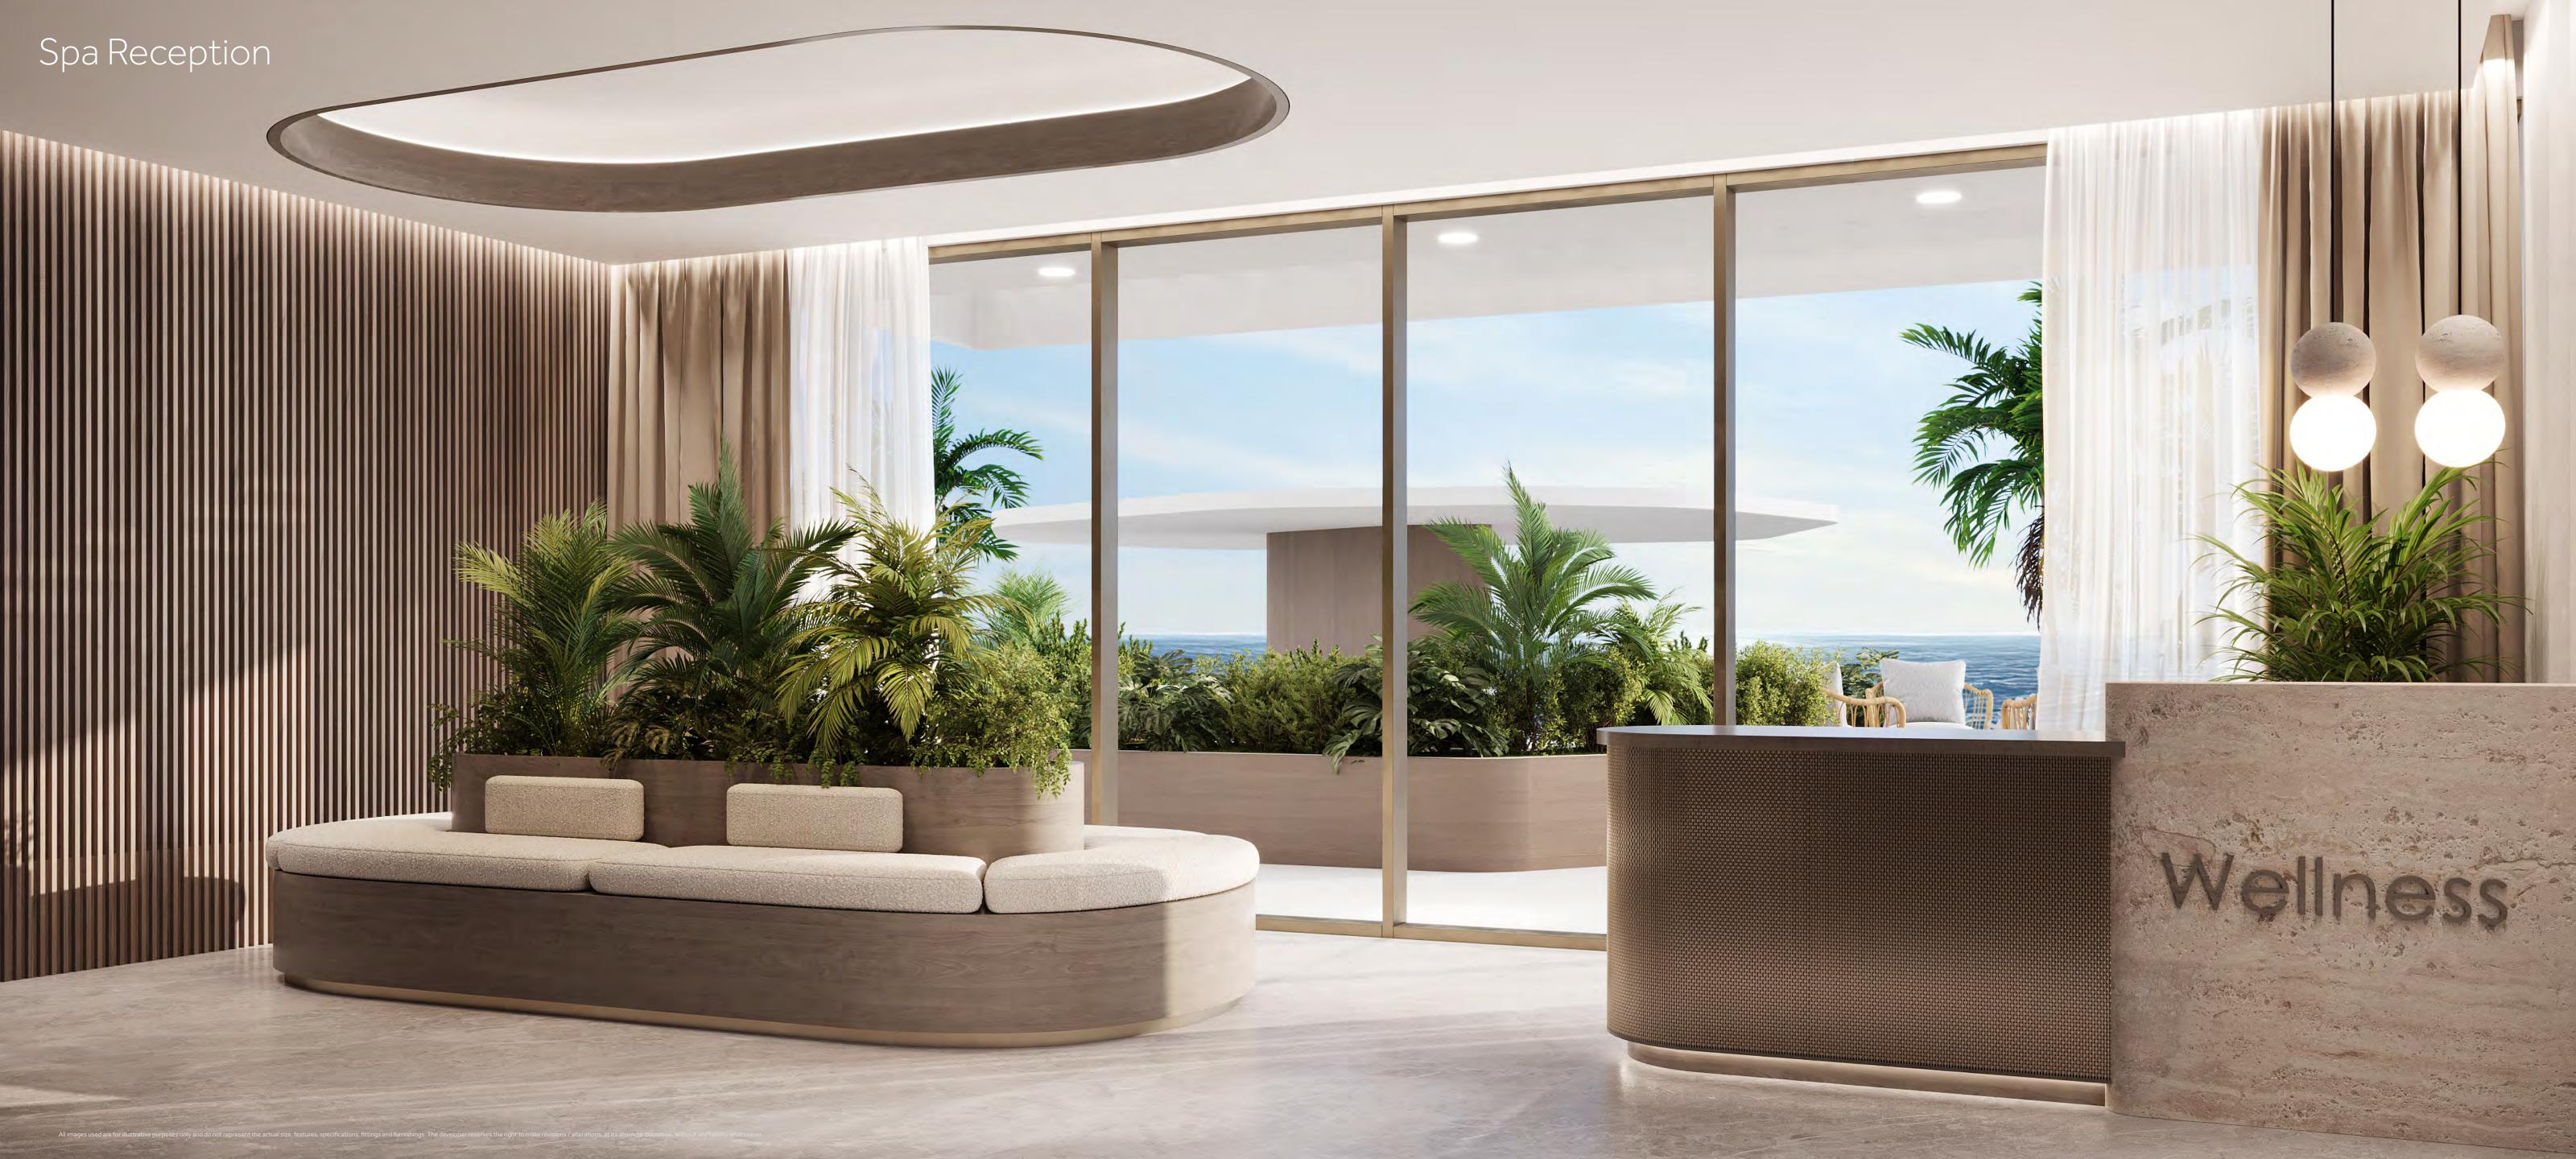

The interiors of this beachfront residence are a seamless extension of the ocean's natural beauty, designed to evoke the serene elegance of the sea. Soft, fluid lines, light-toned woods, and soothing neutral palettes mirror the gentle ebb and flow of the waves, while expansive glass windows frame breathtaking ocean views. Each room is thoughtfully curated with luxurious textures and natural materials, creating an atmosphere of tranquility and sophistication that reflects the calm yet powerful spirit of the sea. Every detail invites you to relax, unwind, and immerse yourself in the beauty of your coastal sanctuary.

This beachfront residence blends seamlessly with the ocean's natural beauty, featuring soft lines, light woods, and soothing neutral tones that echo the waves' rhythm. Expansive glass windows offer breathtaking coastal views, while luxurious textures and natural materials create a tranquil, sophisticated atmosphere. Every detail invites relaxation, making it a serene sanctuary that captures the calming spirit of the sea.