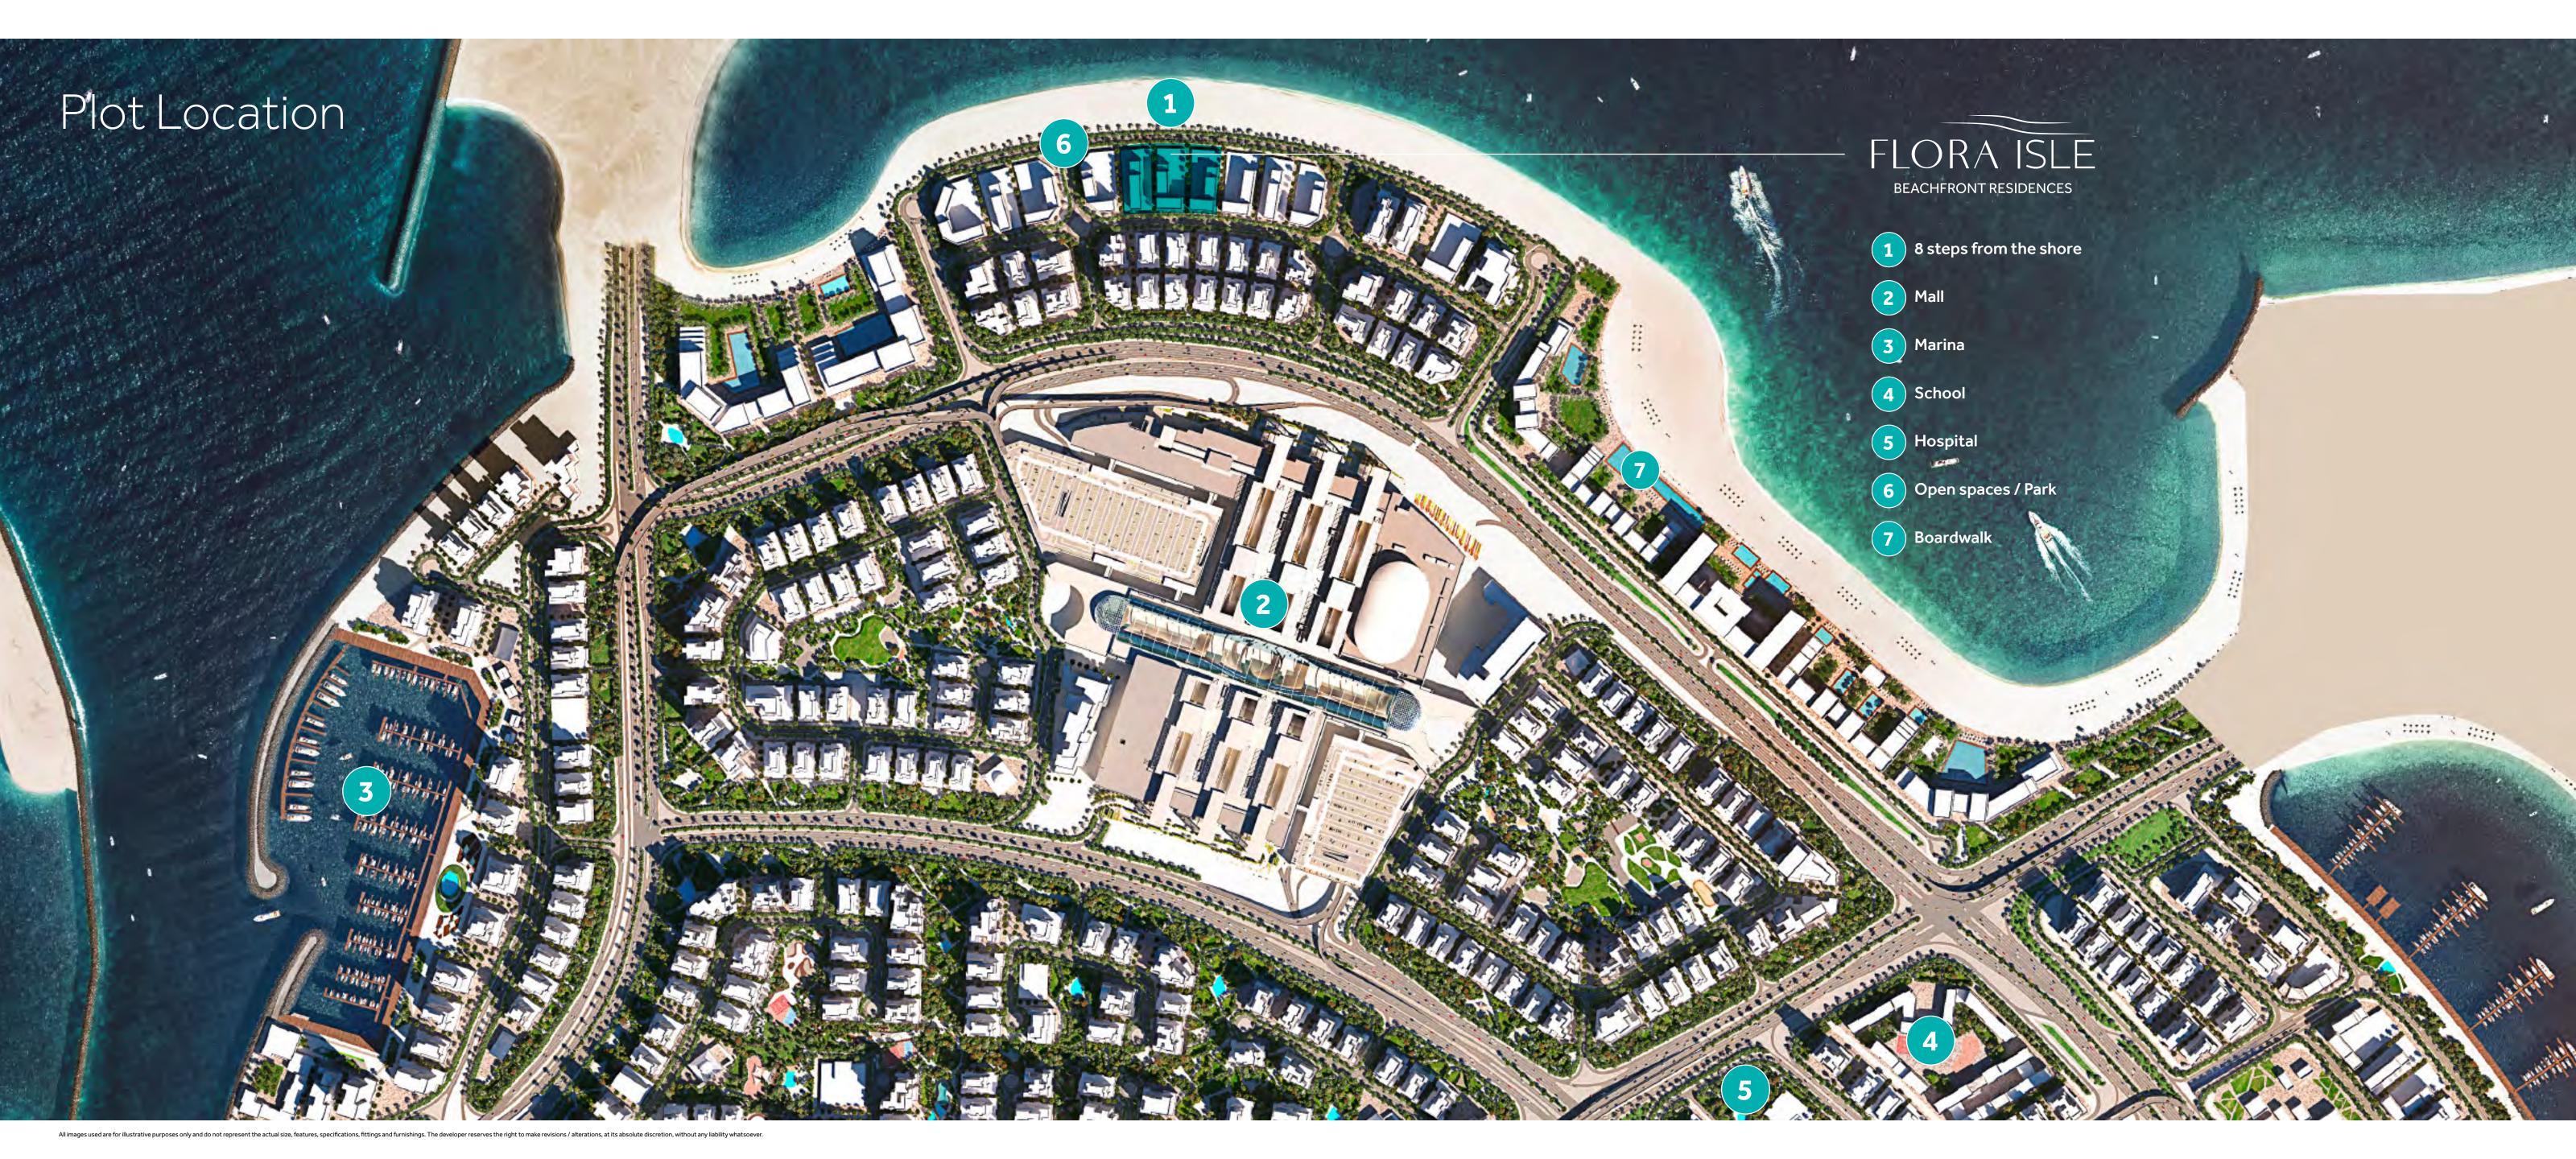

## Location Map

2MINS

Island A

Yacht Marina

4<sub>MINS</sub>

Island D Sports Country Club House Course

5 MINS
Dubai Islands Mall

10mins
Island C
Golf Course

11<sub>MINS</sub>
Waterfront Market

18<sub>MINS</sub>
Dubai Festival City

18mins
Dubai International
Airport

25 MINS

Museum of the Future

31<sub>MINS</sub>
Business Bay

35 MINS

Burj Khalifa &