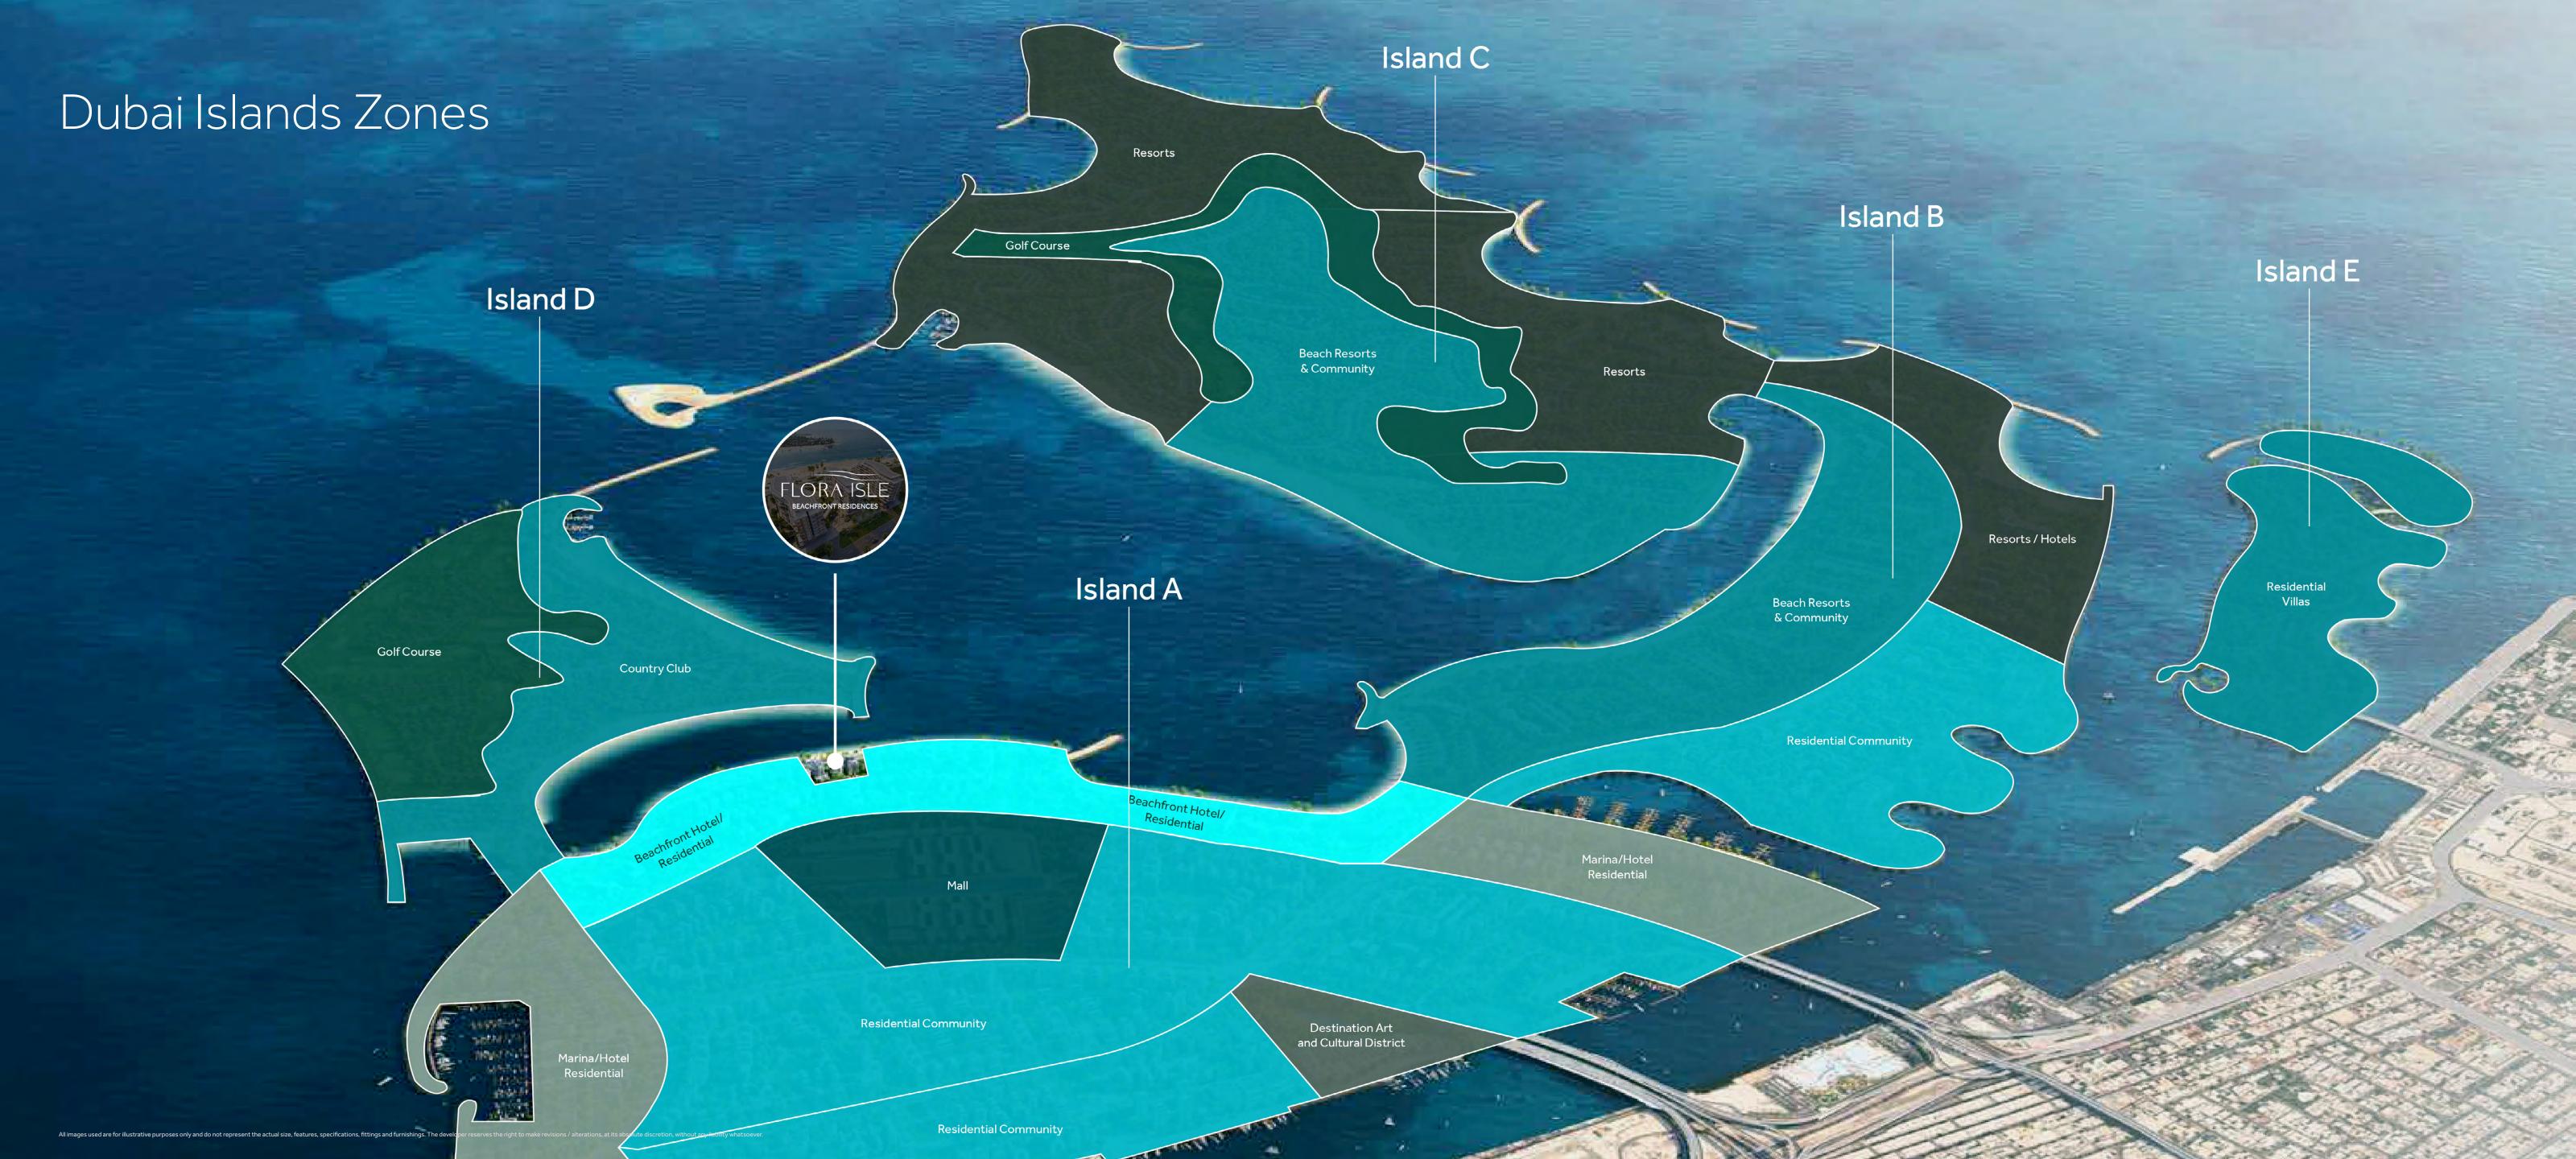

## Location Map

2MINS

Island A

Yacht Marina

4<sub>MINS</sub>

Island D Sports Country Club House Course

5 MINS
Dubai Islands Mall

10mins
Island C
Golf Course

11<sub>MINS</sub>
Waterfront Market

18<sub>MINS</sub>
Dubai Festival City

18mins
Dubai International
Airport

25 MINS

Museum of the Future

31<sub>MINS</sub>
Business Bay

35 MINS

Burj Khalifa &