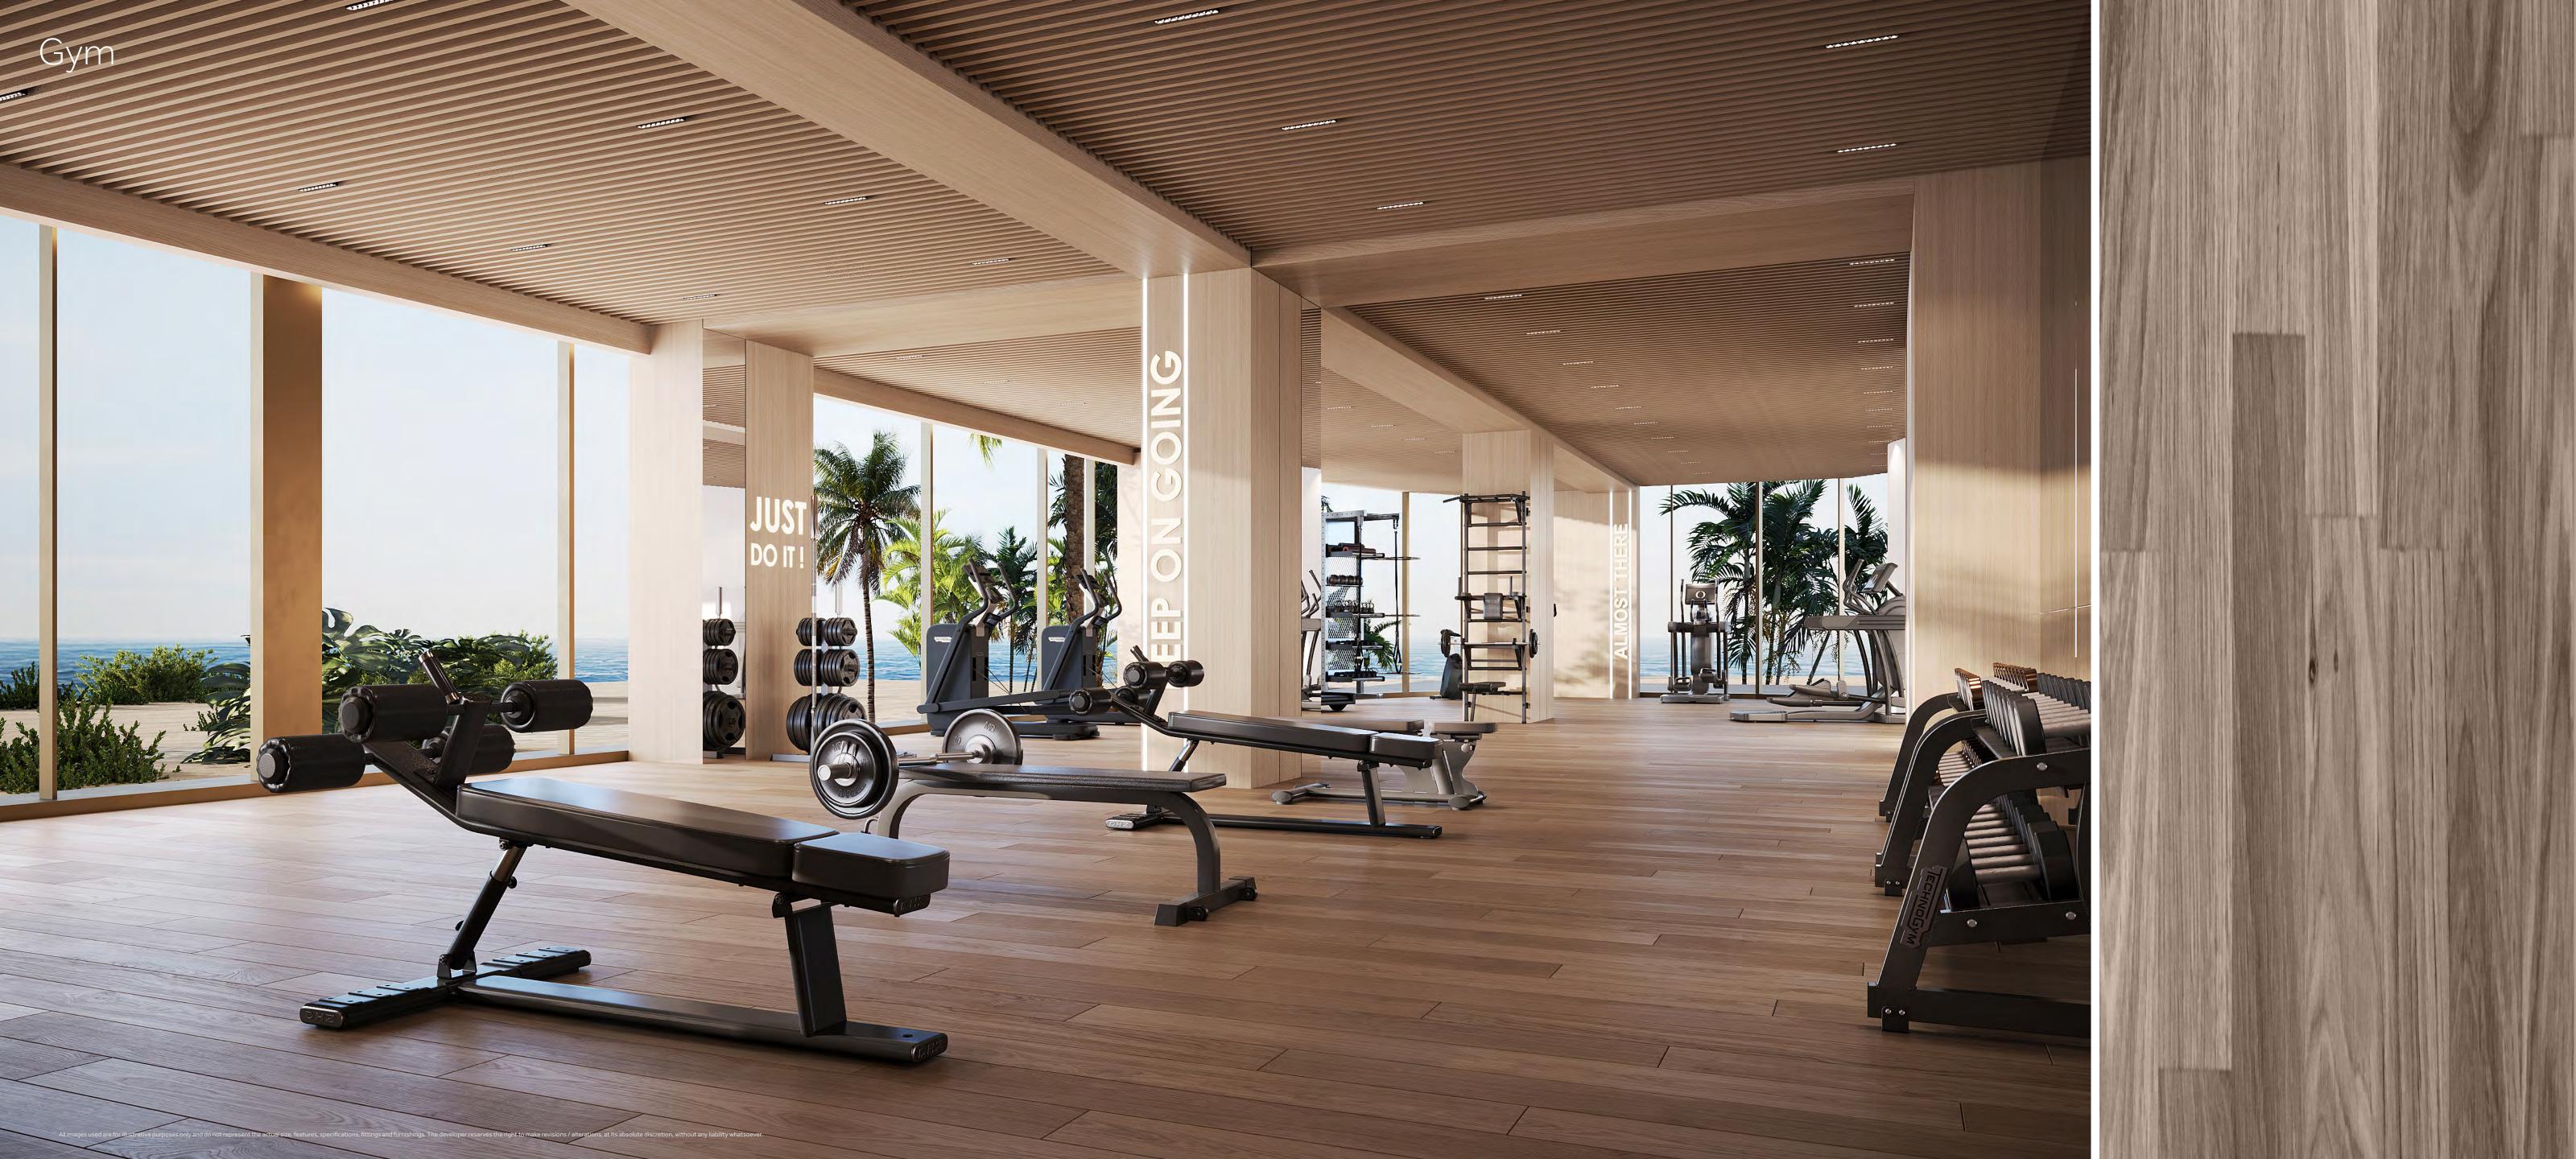

The interiors of this beachfront residence are a seamless extension of the ocean's natural beauty, designed to evoke the serene elegance of the sea. Soft, fluid lines, light-toned woods, and soothing neutral palettes mirror the gentle ebb and flow of the waves, while expansive glass windows frame breathtaking ocean views. Each room is thoughtfully curated with luxurious textures and natural materials, creating an atmosphere of tranquility and sophistication that reflects the calm yet powerful spirit of the sea. Every detail invites you to relax, unwind, and immerse yourself in the beauty of your coastal sanctuary.

This beachfront residence blends seamlessly with the ocean's natural beauty, featuring soft lines, light woods, and soothing neutral tones that echo the waves' rhythm. Expansive glass windows offer breathtaking coastal views, while luxurious textures and natural materials create a tranquil, sophisticated atmosphere. Every detail invites relaxation, making it a serene sanctuary that captures the calming spirit of the sea.