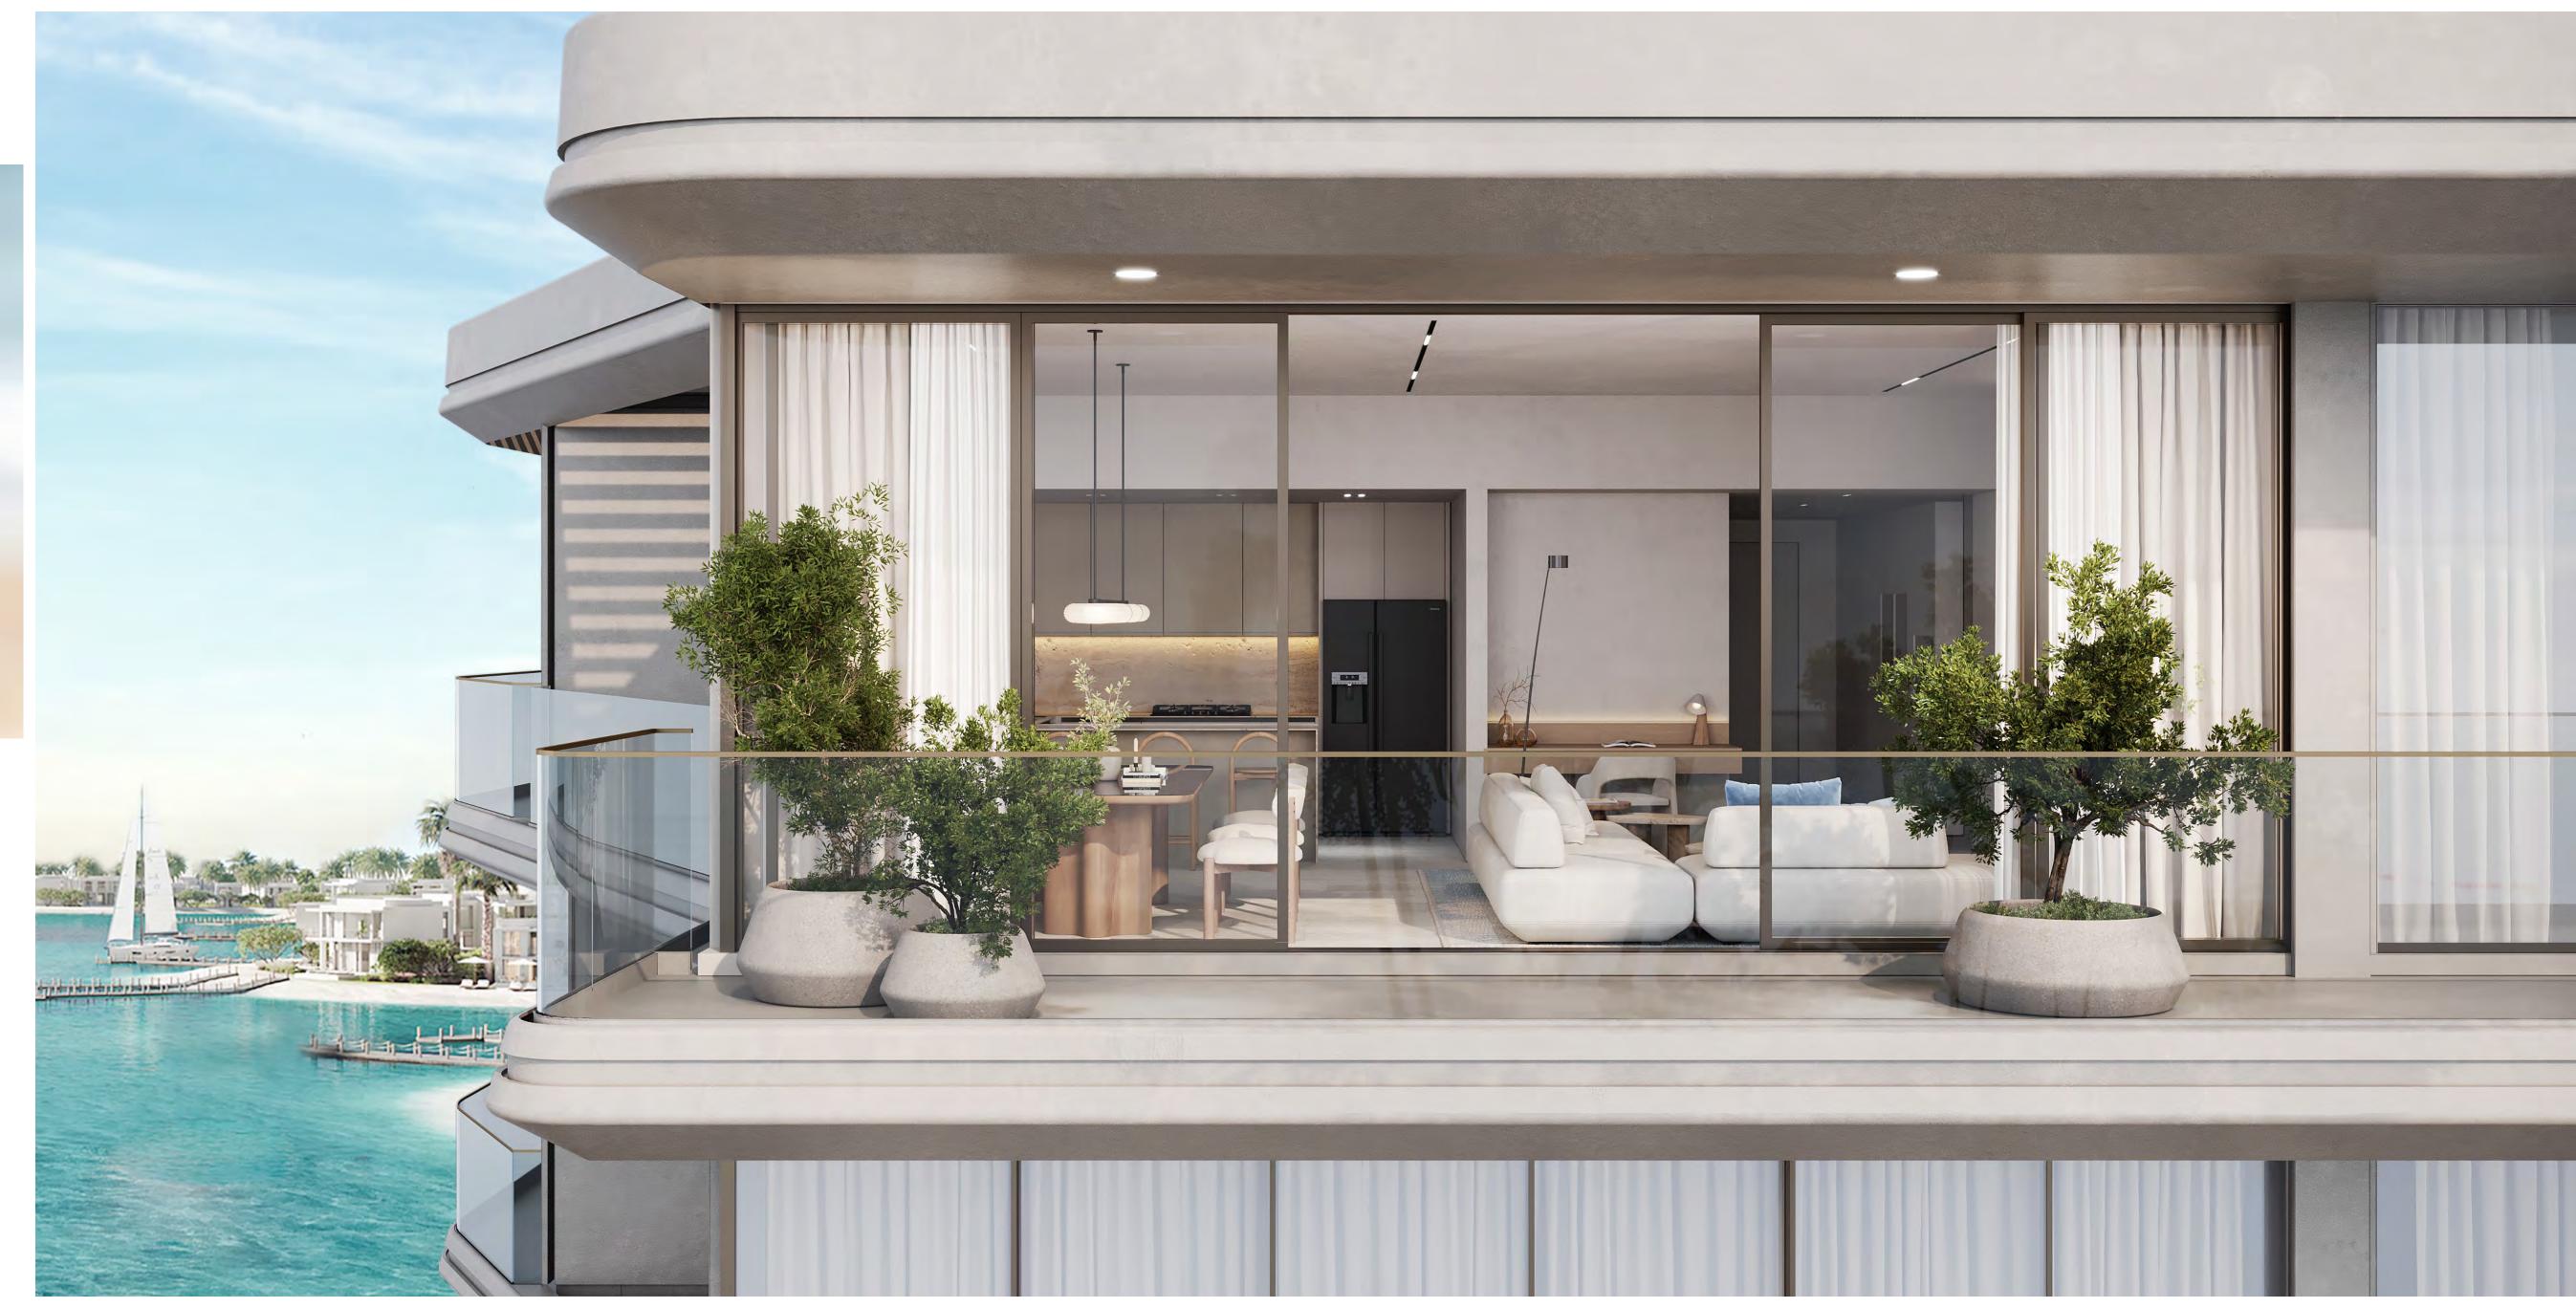

The interiors of this beachfront residence are a seamless extension of the ocean's natural beauty, designed to evoke the serene elegance of the sea. Soft, fluid lines, light-toned woods, and soothing neutral palettes mirror the gentle ebb and flow of the waves, while expansive glass windows frame breathtaking ocean views. Each room is thoughtfully curated with luxurious textures and natural materials, creating an atmosphere of tranquility and sophistication that reflects the calm yet powerful spirit of the sea. Every detail invites you to relax, unwind, and immerse yourself in the beauty of your coastal sanctuary.

This beachfront residence blends seamlessly with the ocean's natural beauty, featuring soft lines, light woods, and soothing neutral tones that echo the waves' rhythm. Expansive glass windows offer breathtaking coastal views, while luxurious textures and natural materials create a tranquil, sophisticated atmosphere. Every detail invites relaxation, making it a serene sanctuary that captures the calming spirit of the sea.