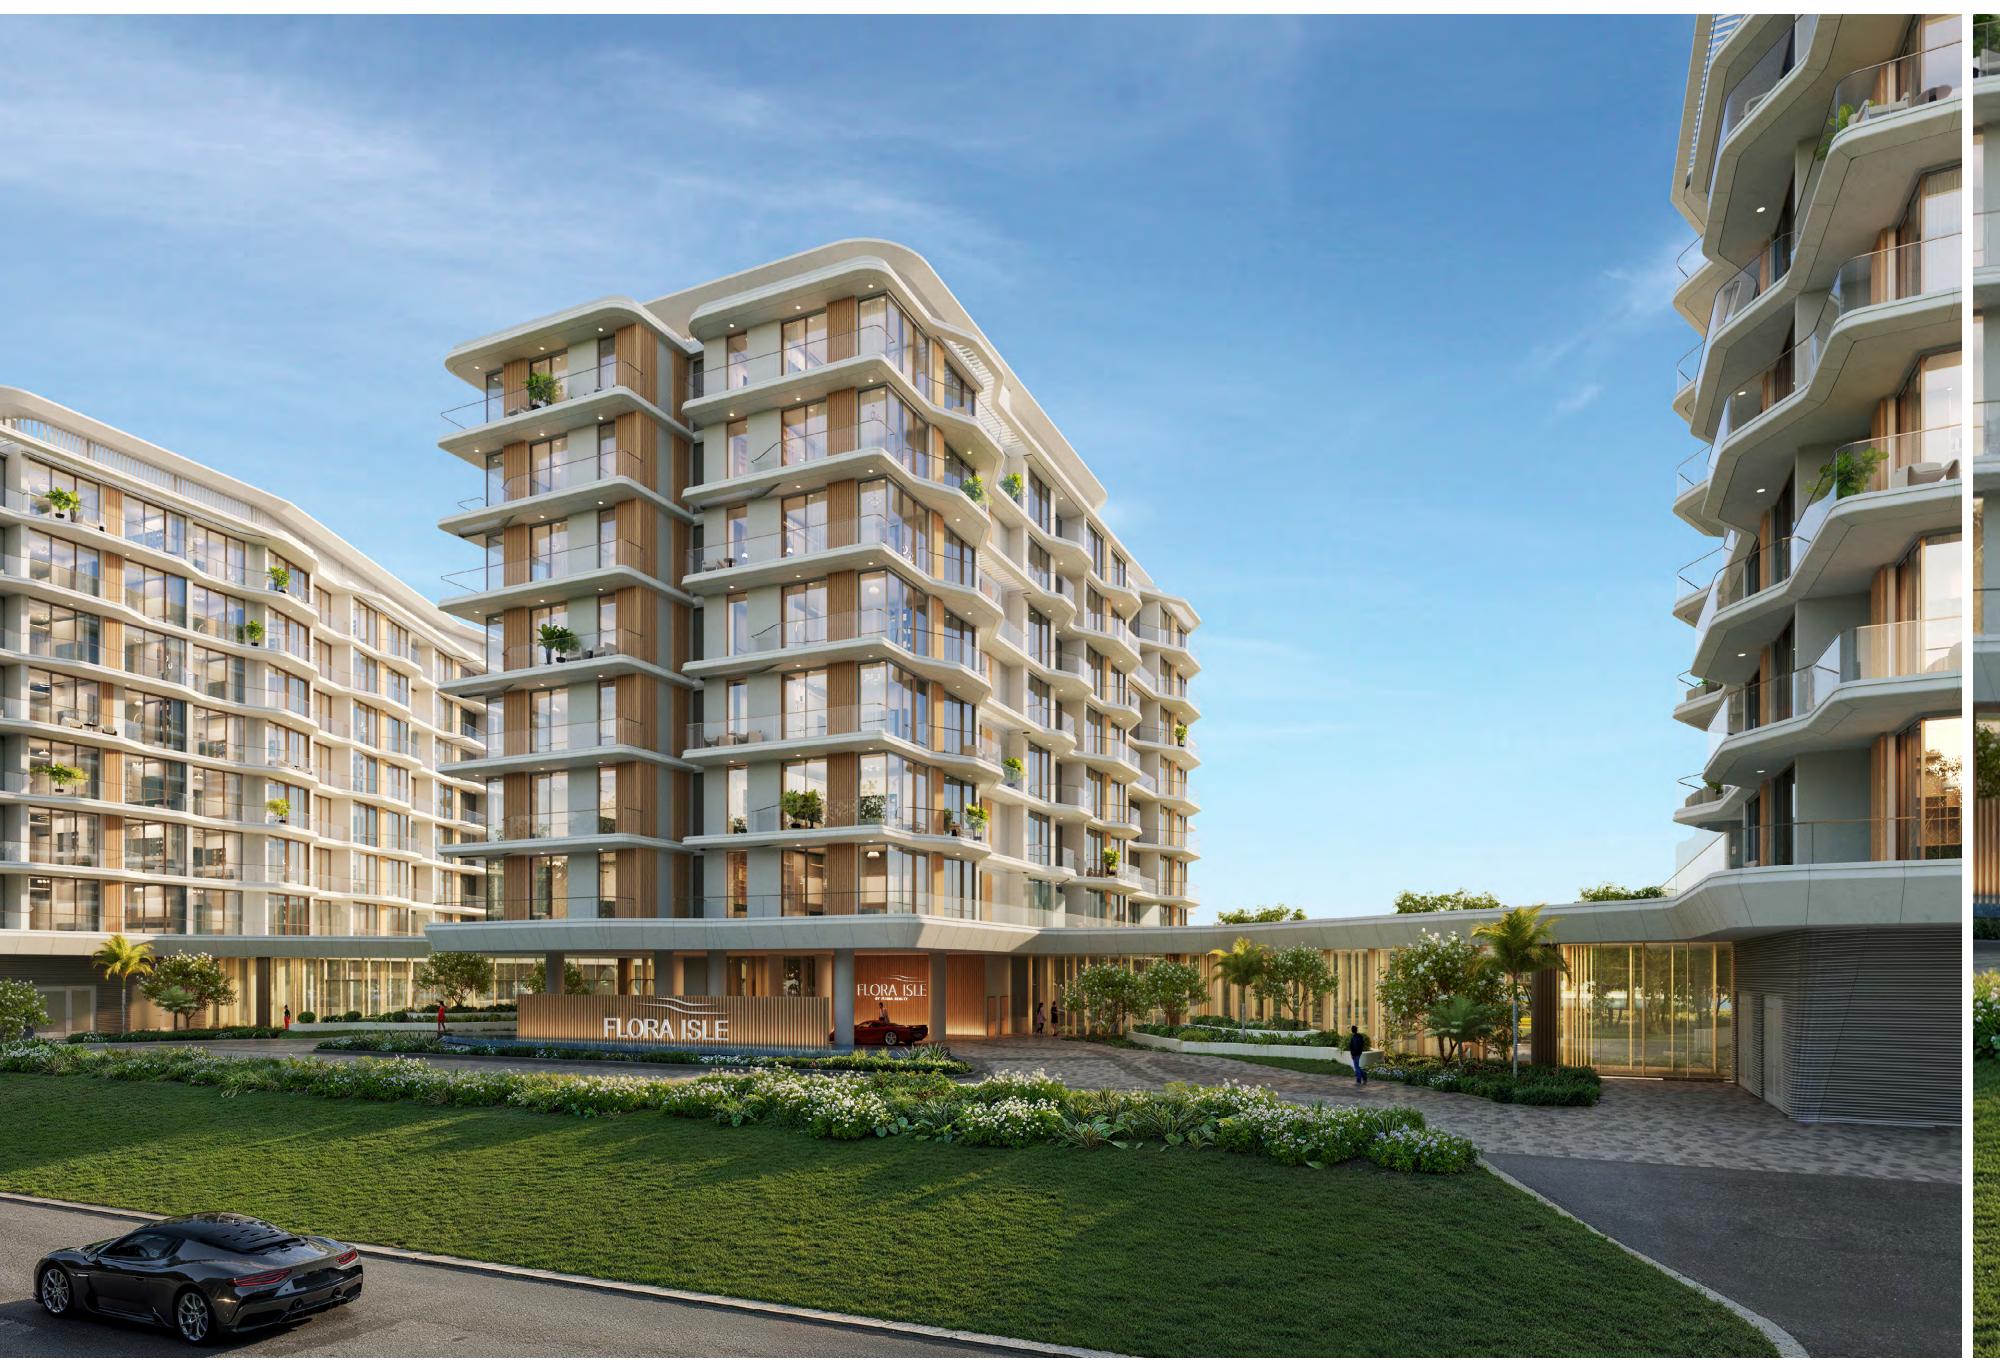

The interiors of this beachfront residence are a seamless extension of the ocean's natural beauty, designed to evoke the serene elegance of the sea. Soft, fluid lines, light-toned woods, and soothing neutral palettes mirror the gentle ebb and flow of the waves, while expansive glass windows frame breathtaking ocean views. Each room is thoughtfully curated with luxurious textures and natural materials, creating an atmosphere of tranquility and sophistication that reflects the calm yet powerful spirit of the sea. Every detail invites you to relax, unwind, and immerse yourself in the beauty of your coastal sanctuary.

This beachfront residence blends seamlessly with the ocean's natural beauty, featuring soft lines, light woods, and soothing neutral tones that echo the waves' rhythm. Expansive glass windows offer breathtaking coastal views, while luxurious textures and natural materials create a tranquil, sophisticated atmosphere. Every detail invites relaxation, making it a serene sanctuary that captures the calming spirit of the sea.