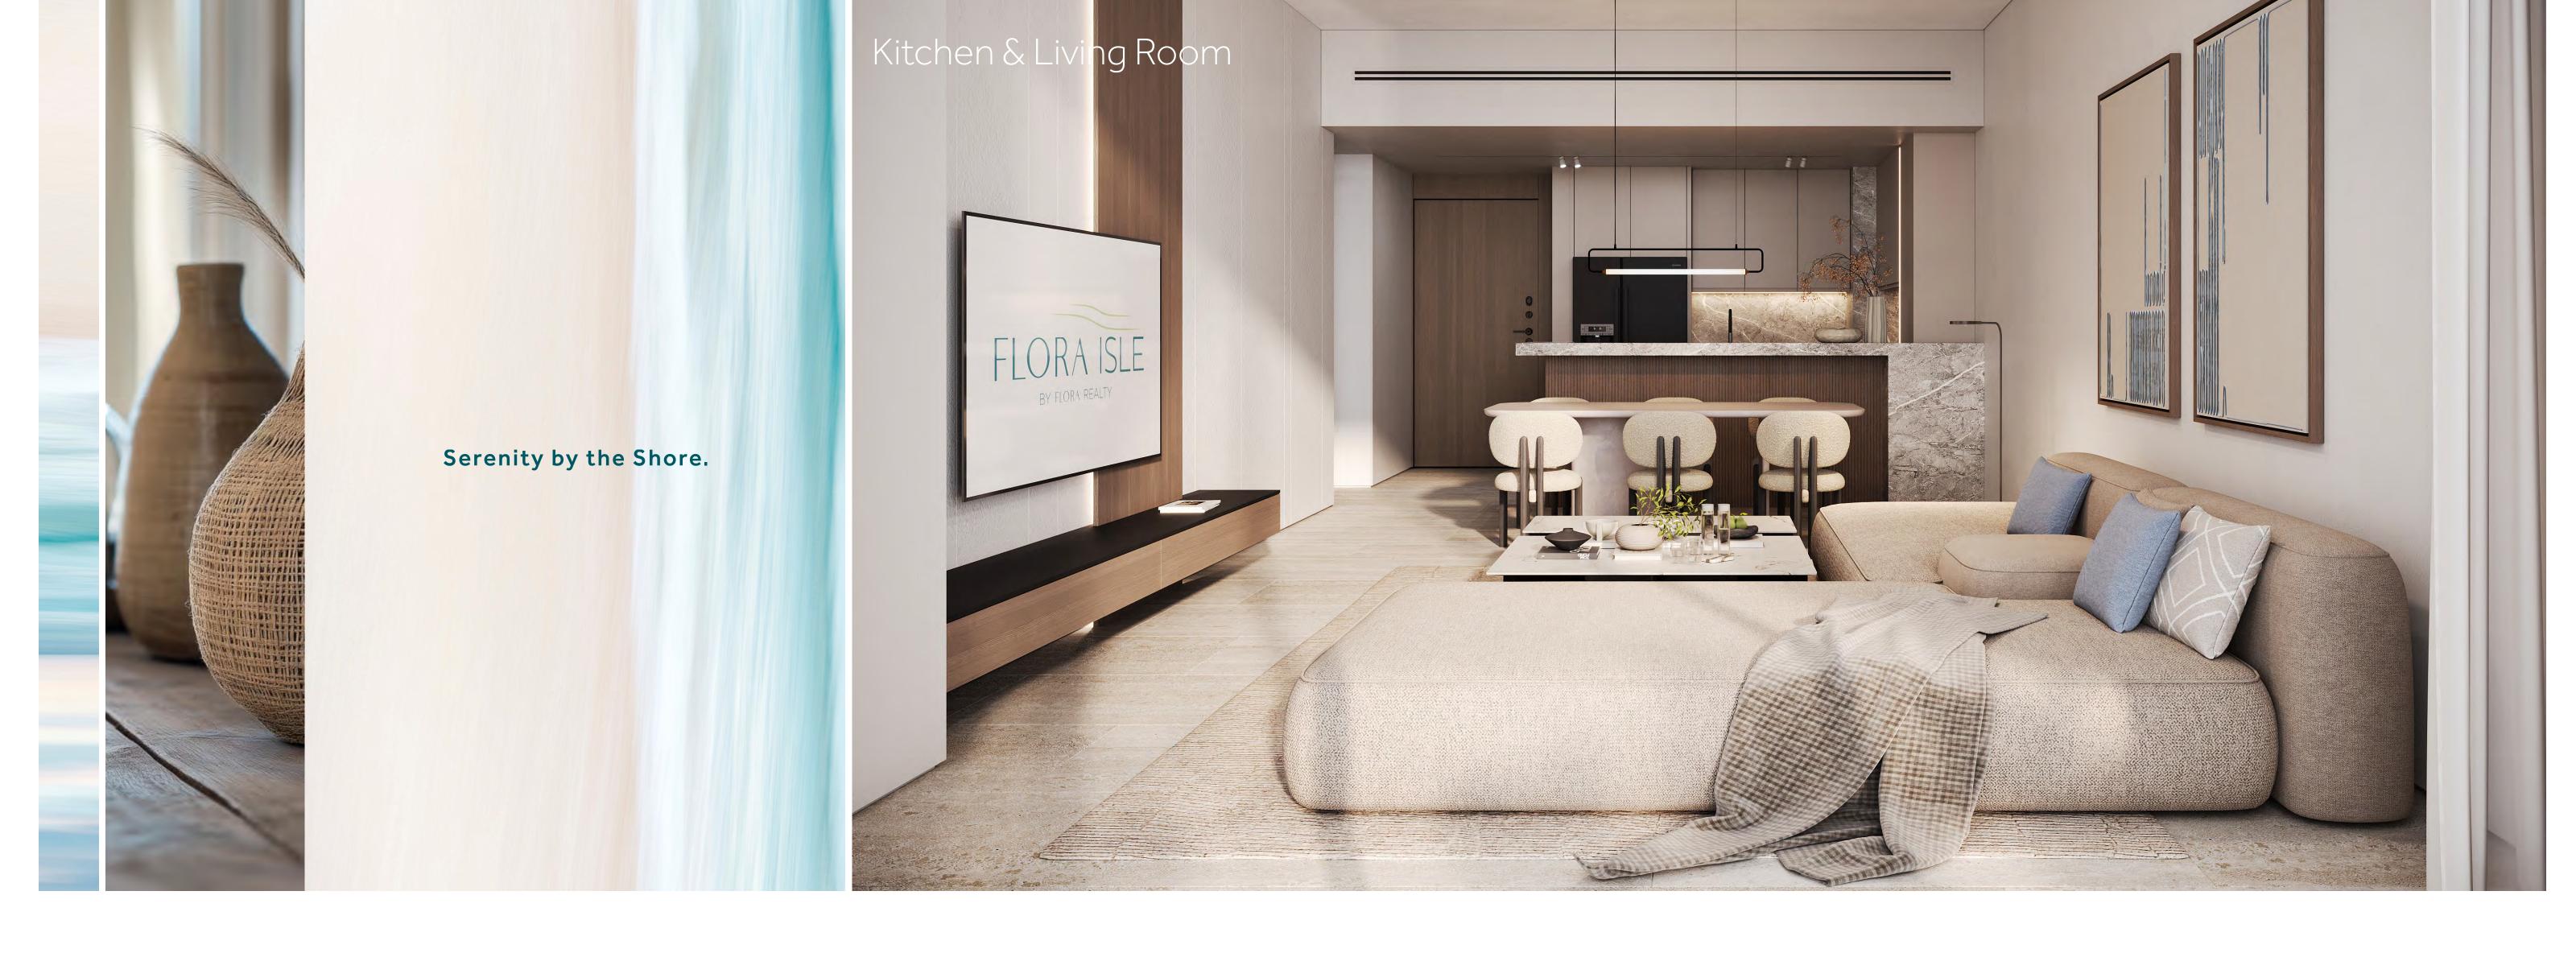

The interiors of this beachfront residence are a seamless extension of the ocean's natural beauty, designed to evoke the serene elegance of the sea. Soft, fluid lines, light-toned woods, and soothing neutral palettes mirror the gentle ebb and flow of the waves, while expansive glass windows frame breathtaking ocean views. Each room is thoughtfully curated with luxurious textures and natural materials, creating an atmosphere of tranquility and sophistication that reflects the calm yet powerful spirit of the sea. Every detail invites you to relax, unwind, and immerse yourself in the beauty of your coastal sanctuary.

This beachfront residence blends seamlessly with the ocean's natural beauty, featuring soft lines, light woods, and soothing neutral tones that echo the waves' rhythm. Expansive glass windows offer breathtaking coastal views, while luxurious textures and natural materials create a tranquil, sophisticated atmosphere. Every detail invites relaxation, making it a serene sanctuary that captures the calming spirit of the sea.