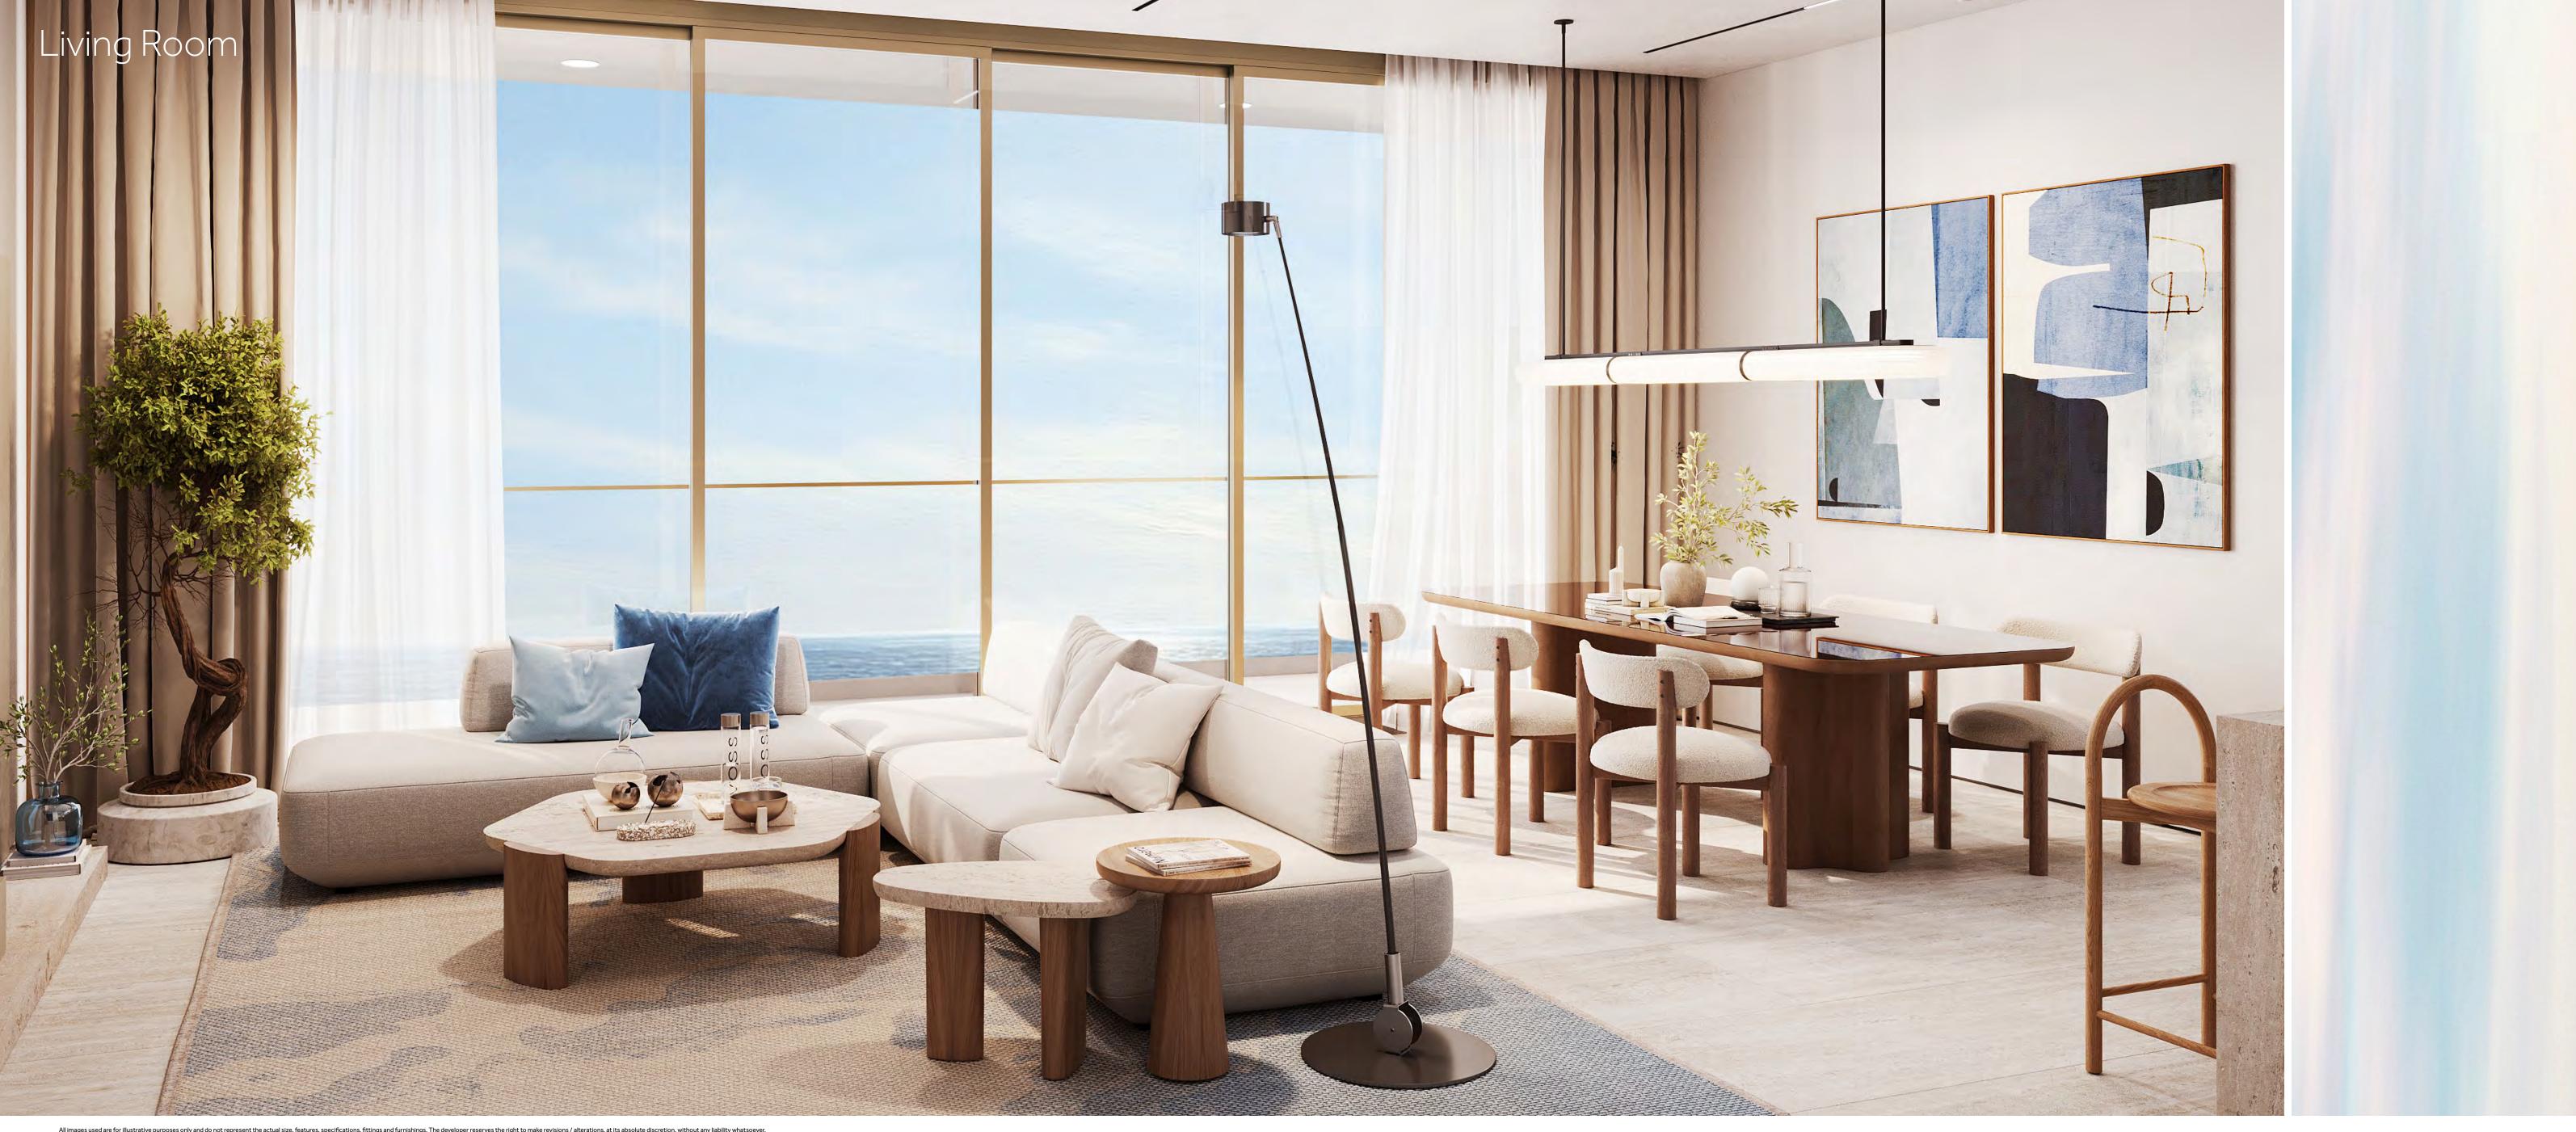

The interiors of this beachfront residence are a seamless extension of the ocean's natural beauty, designed to evoke the serene elegance of the sea. Soft, fluid lines, light-toned woods, and soothing neutral palettes mirror the gentle ebb and flow of the waves, while expansive glass windows frame breathtaking ocean views. Each room is thoughtfully curated with luxurious textures and natural materials, creating an atmosphere of tranquility and sophistication that reflects the calm yet powerful spirit of the sea. Every detail invites you to relax, unwind, and immerse yourself in the beauty of your coastal sanctuary.

This beachfront residence blends seamlessly with the ocean's natural beauty, featuring soft lines, light woods, and soothing neutral tones that echo the waves' rhythm. Expansive glass windows offer breathtaking coastal views, while luxurious textures and natural materials create a tranquil, sophisticated atmosphere. Every detail invites relaxation, making it a serene sanctuary that captures the calming spirit of the sea.