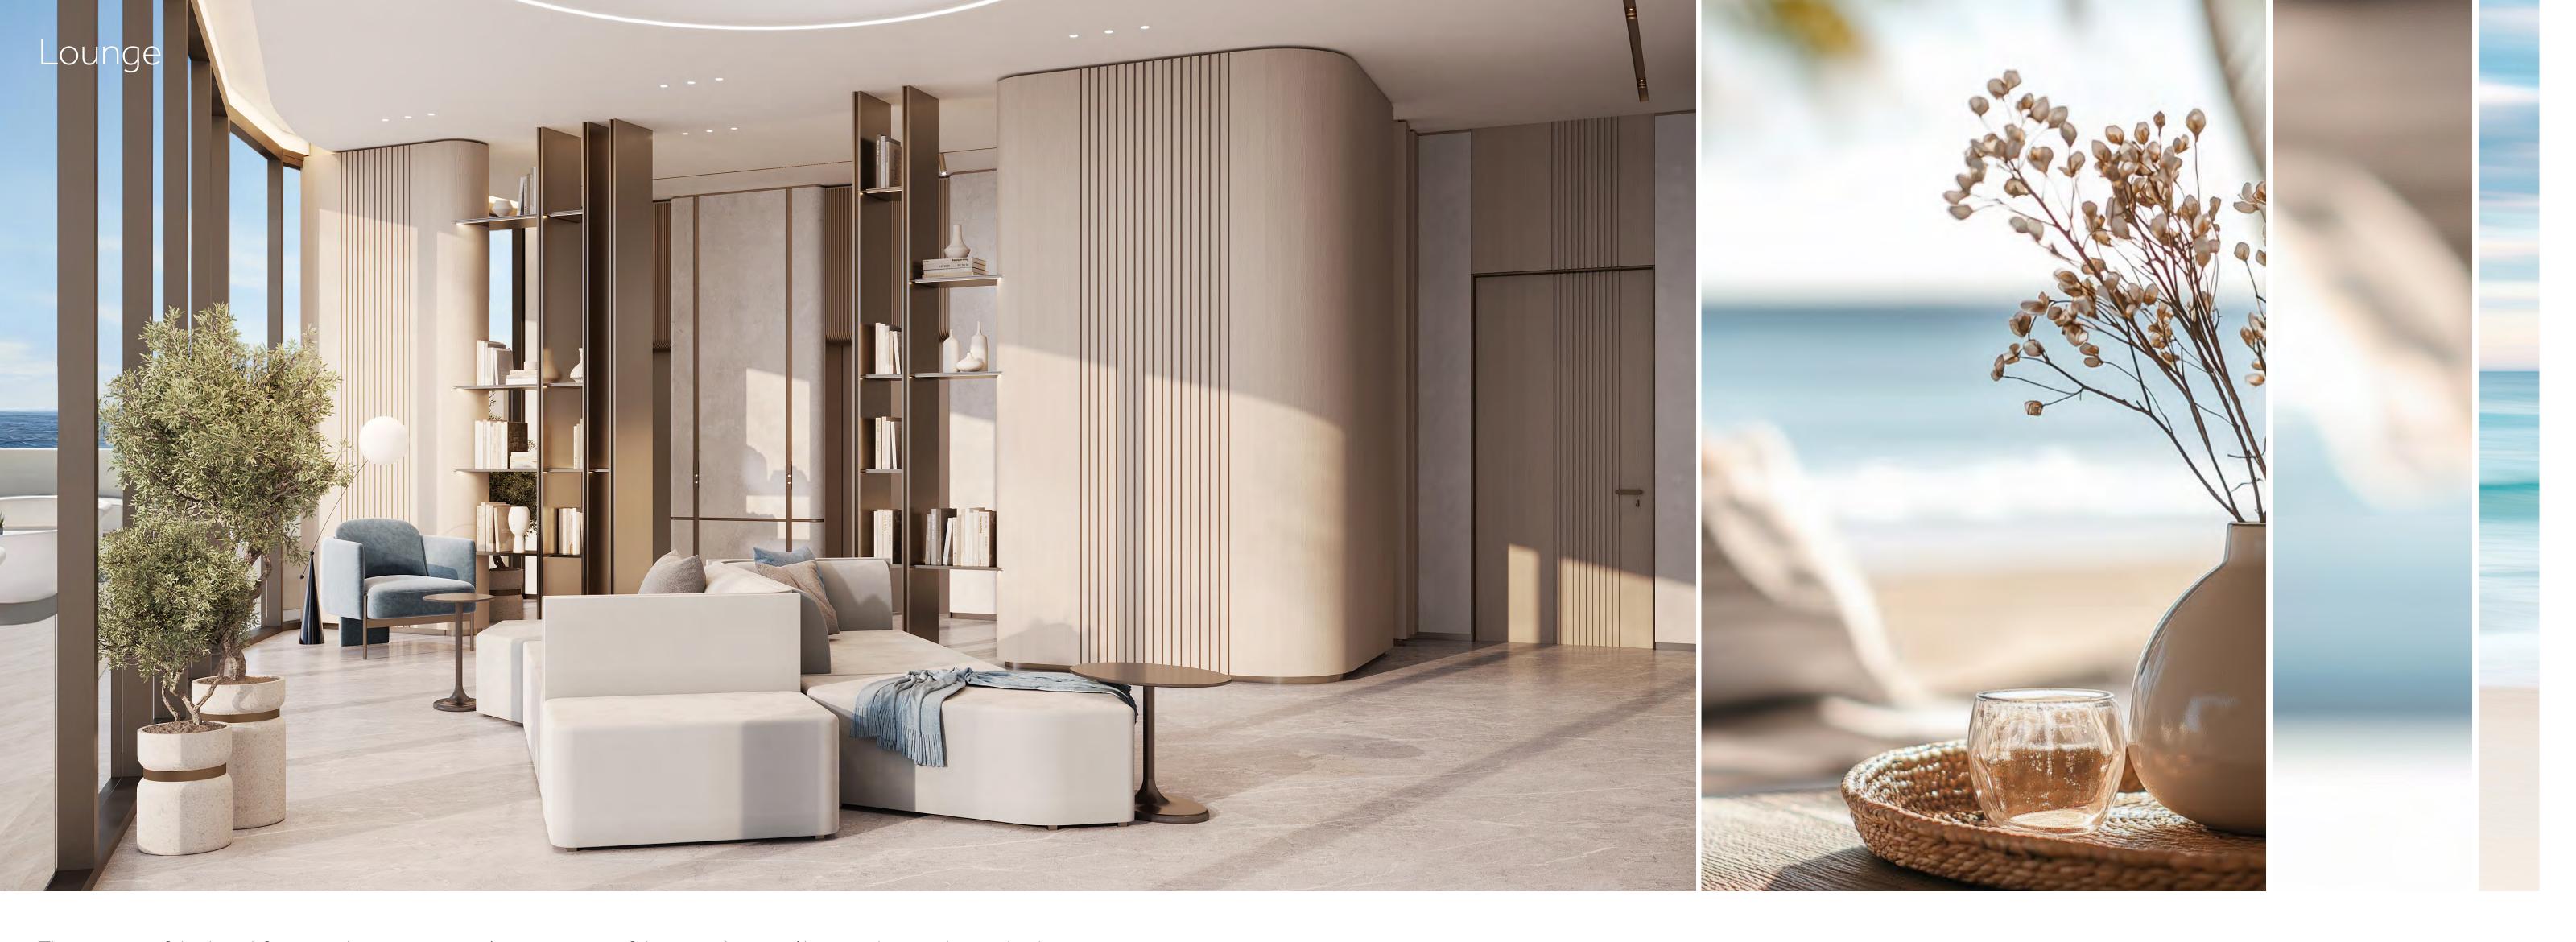

The interiors of this beachfront residence are a seamless extension of the ocean's natural beauty, designed to evoke the serene elegance of the sea. Soft, fluid lines, light-toned woods, and soothing neutral palettes mirror the gentle ebb and flow of the waves, while expansive glass windows frame breathtaking ocean views. Each room is thoughtfully curated with luxurious textures and natural materials, creating an atmosphere of tranquility and sophistication that reflects the calm yet powerful spirit of the sea. Every detail invites you to relax, unwind, and immerse yourself in the beauty of your coastal sanctuary.

This beachfront residence blends seamlessly with the ocean's natural beauty, featuring soft lines, light woods, and soothing neutral tones that echo the waves' rhythm. Expansive glass windows offer breathtaking coastal views, while luxurious textures and natural materials create a tranquil, sophisticated atmosphere. Every detail invites relaxation, making it a serene sanctuary that captures the calming spirit of the sea.