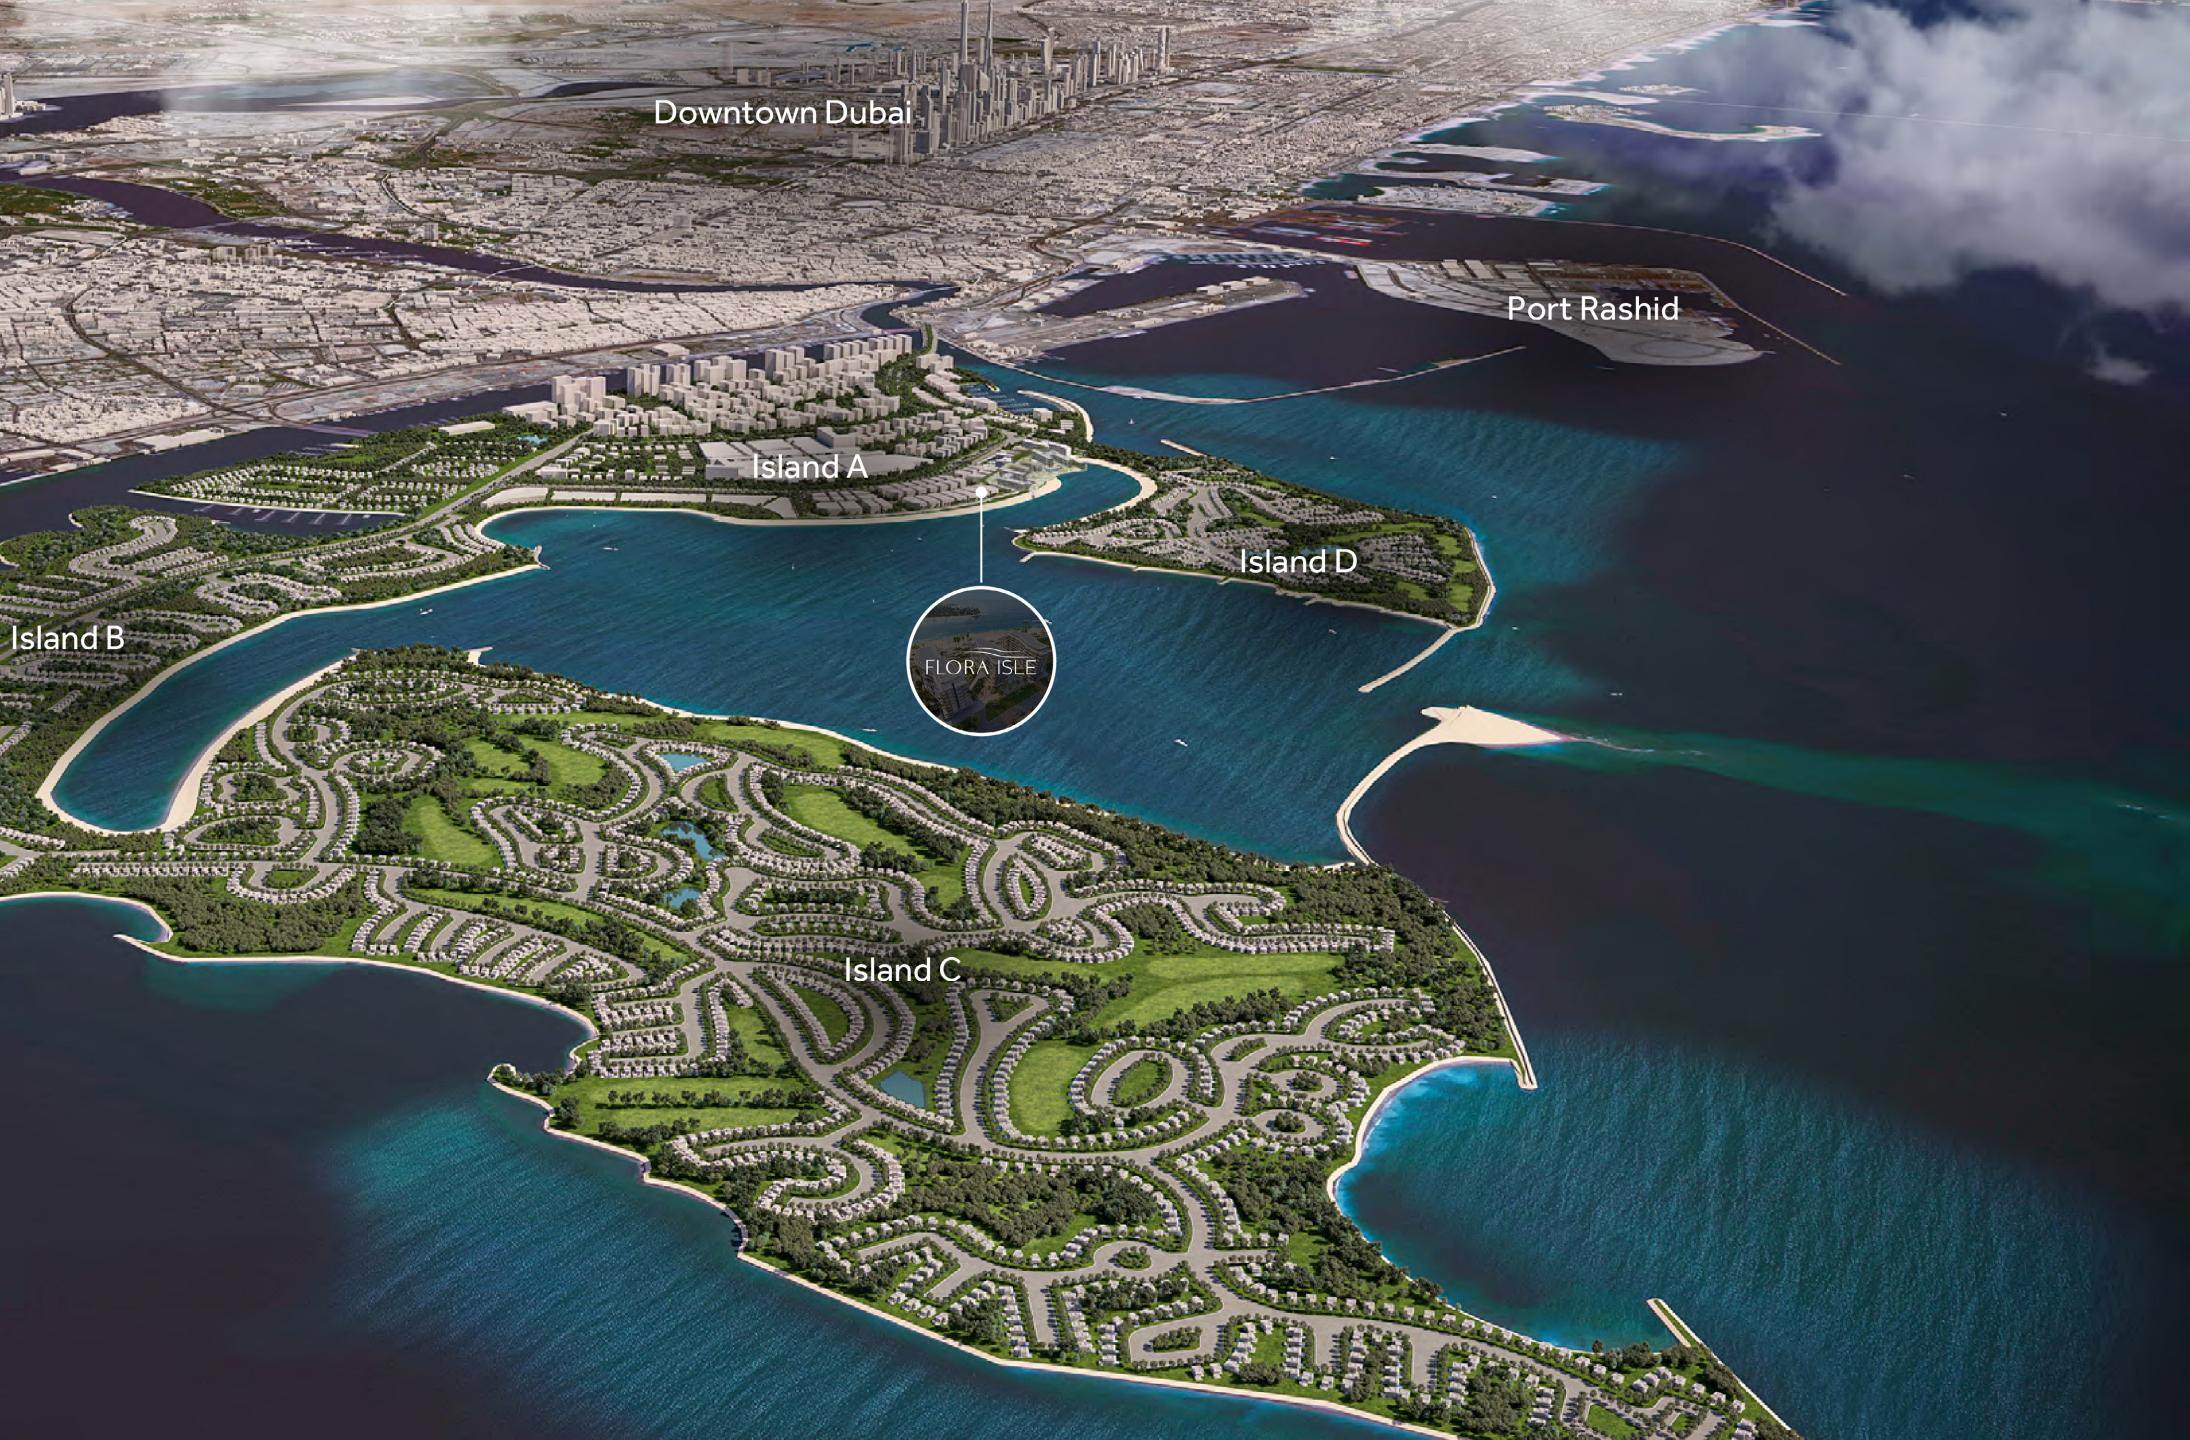

# Location Map

**2**MINS Island A Yacht Marina

<sup>o</sup>

**10** Island C Golf Course

**4**MINS Island D Sports Country Club House Course

**11**<sub>MINS</sub>

Waterfront Market

### **5**MINS Dubai Islands Mall

**18**MINS Dubai Festival City

**18**MINS Dubai International Airport

**35**MINS

Burj Khalifa &

Dubai Mall

**25**MINS Museum of the Future

## Dubai Islands

The 2040 Dubai Masterplan reimagines the city's waterfront, creating transformative man-made islands that blend luxury living, commercial vibrancy, and leisure.

sland E

With visionary architecture and sustainable design, these islands will offer stunning residences, world-class resorts, and dynamic recreational spaces.