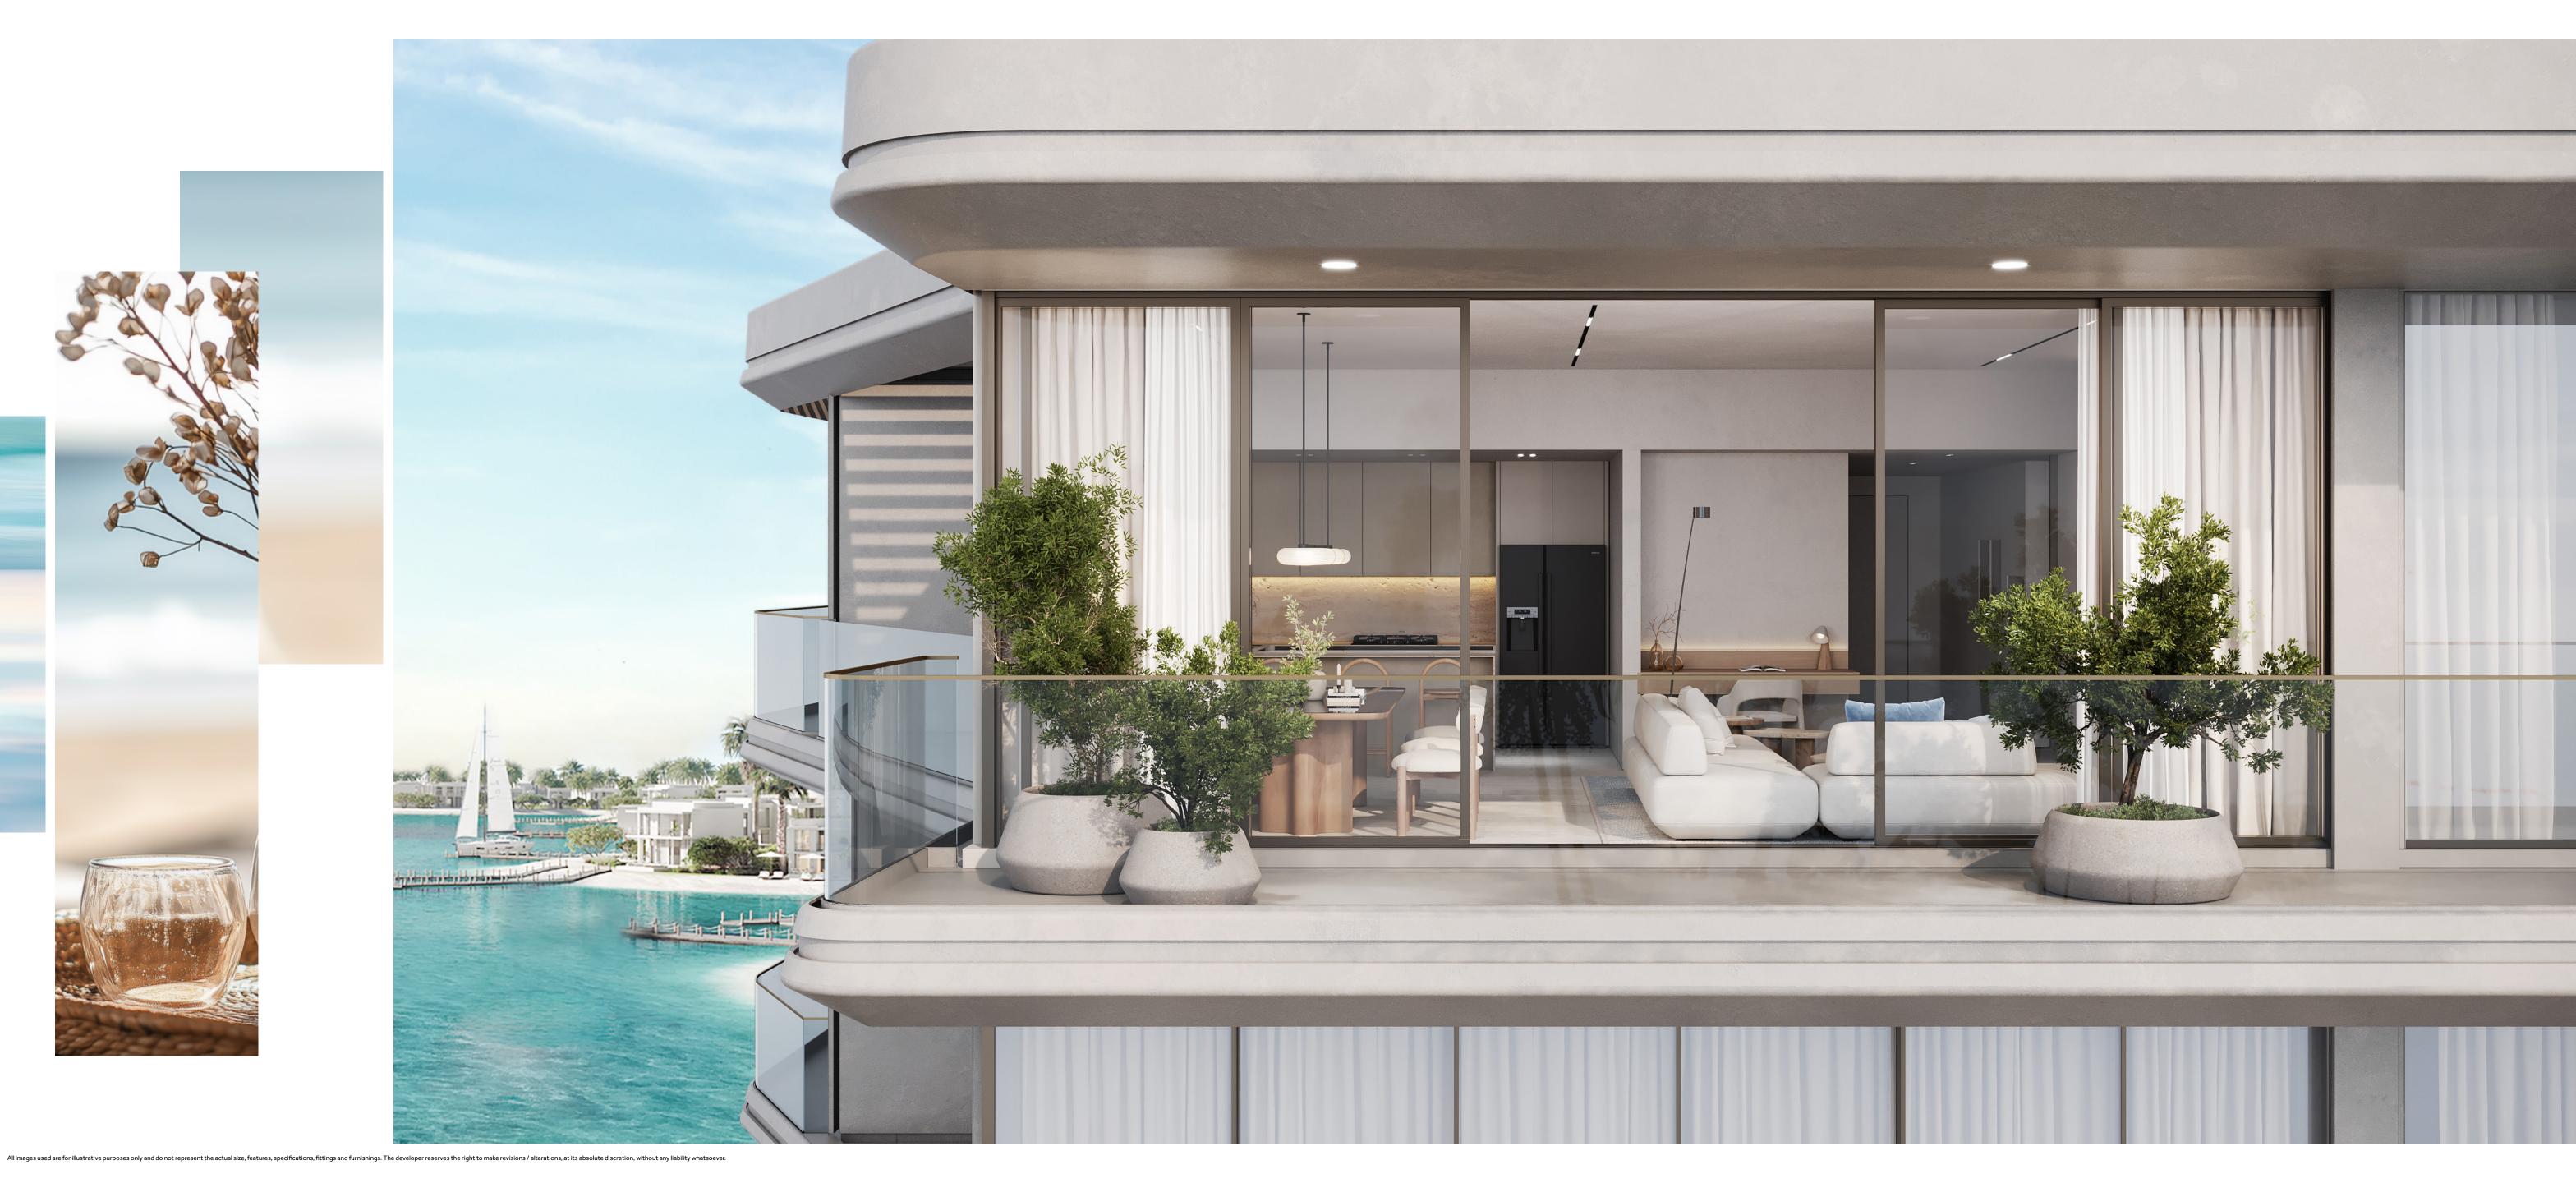

# Balcony

# Main Lobby

The interiors of this beachfront residence are a seamless extension of the ocean's natural beauty, designed to evoke the serene elegance of the sea. Soft, fluid lines, light-toned woods, and soothing neutral palettes mirror the gentle ebb and flow of the waves, while expansive glass windows frame breathtaking ocean views. Each room is thoughtfully curated with luxurious textures and natural materials, creating an atmosphere of tranquility and sophistication that reflects the calm yet powerful spirit of the sea. Every detail invites you to relax, unwind, and immerse yourself in the beauty of your coastal sanctuary.

# Interiors that Reflect the Beauty of the Sea

This beachfront residence blends seamlessly with the ocean's natural beauty, featuring soft lines, light woods, and soothing neutral tones that echo the waves' rhythm. Expansive glass windows offer breathtaking coastal views, while luxurious textures and natural materials create a tranquil, sophisticated atmosphere. Every detail invites relaxation, making it a serene sanctuary that captures the calming spirit of the sea.