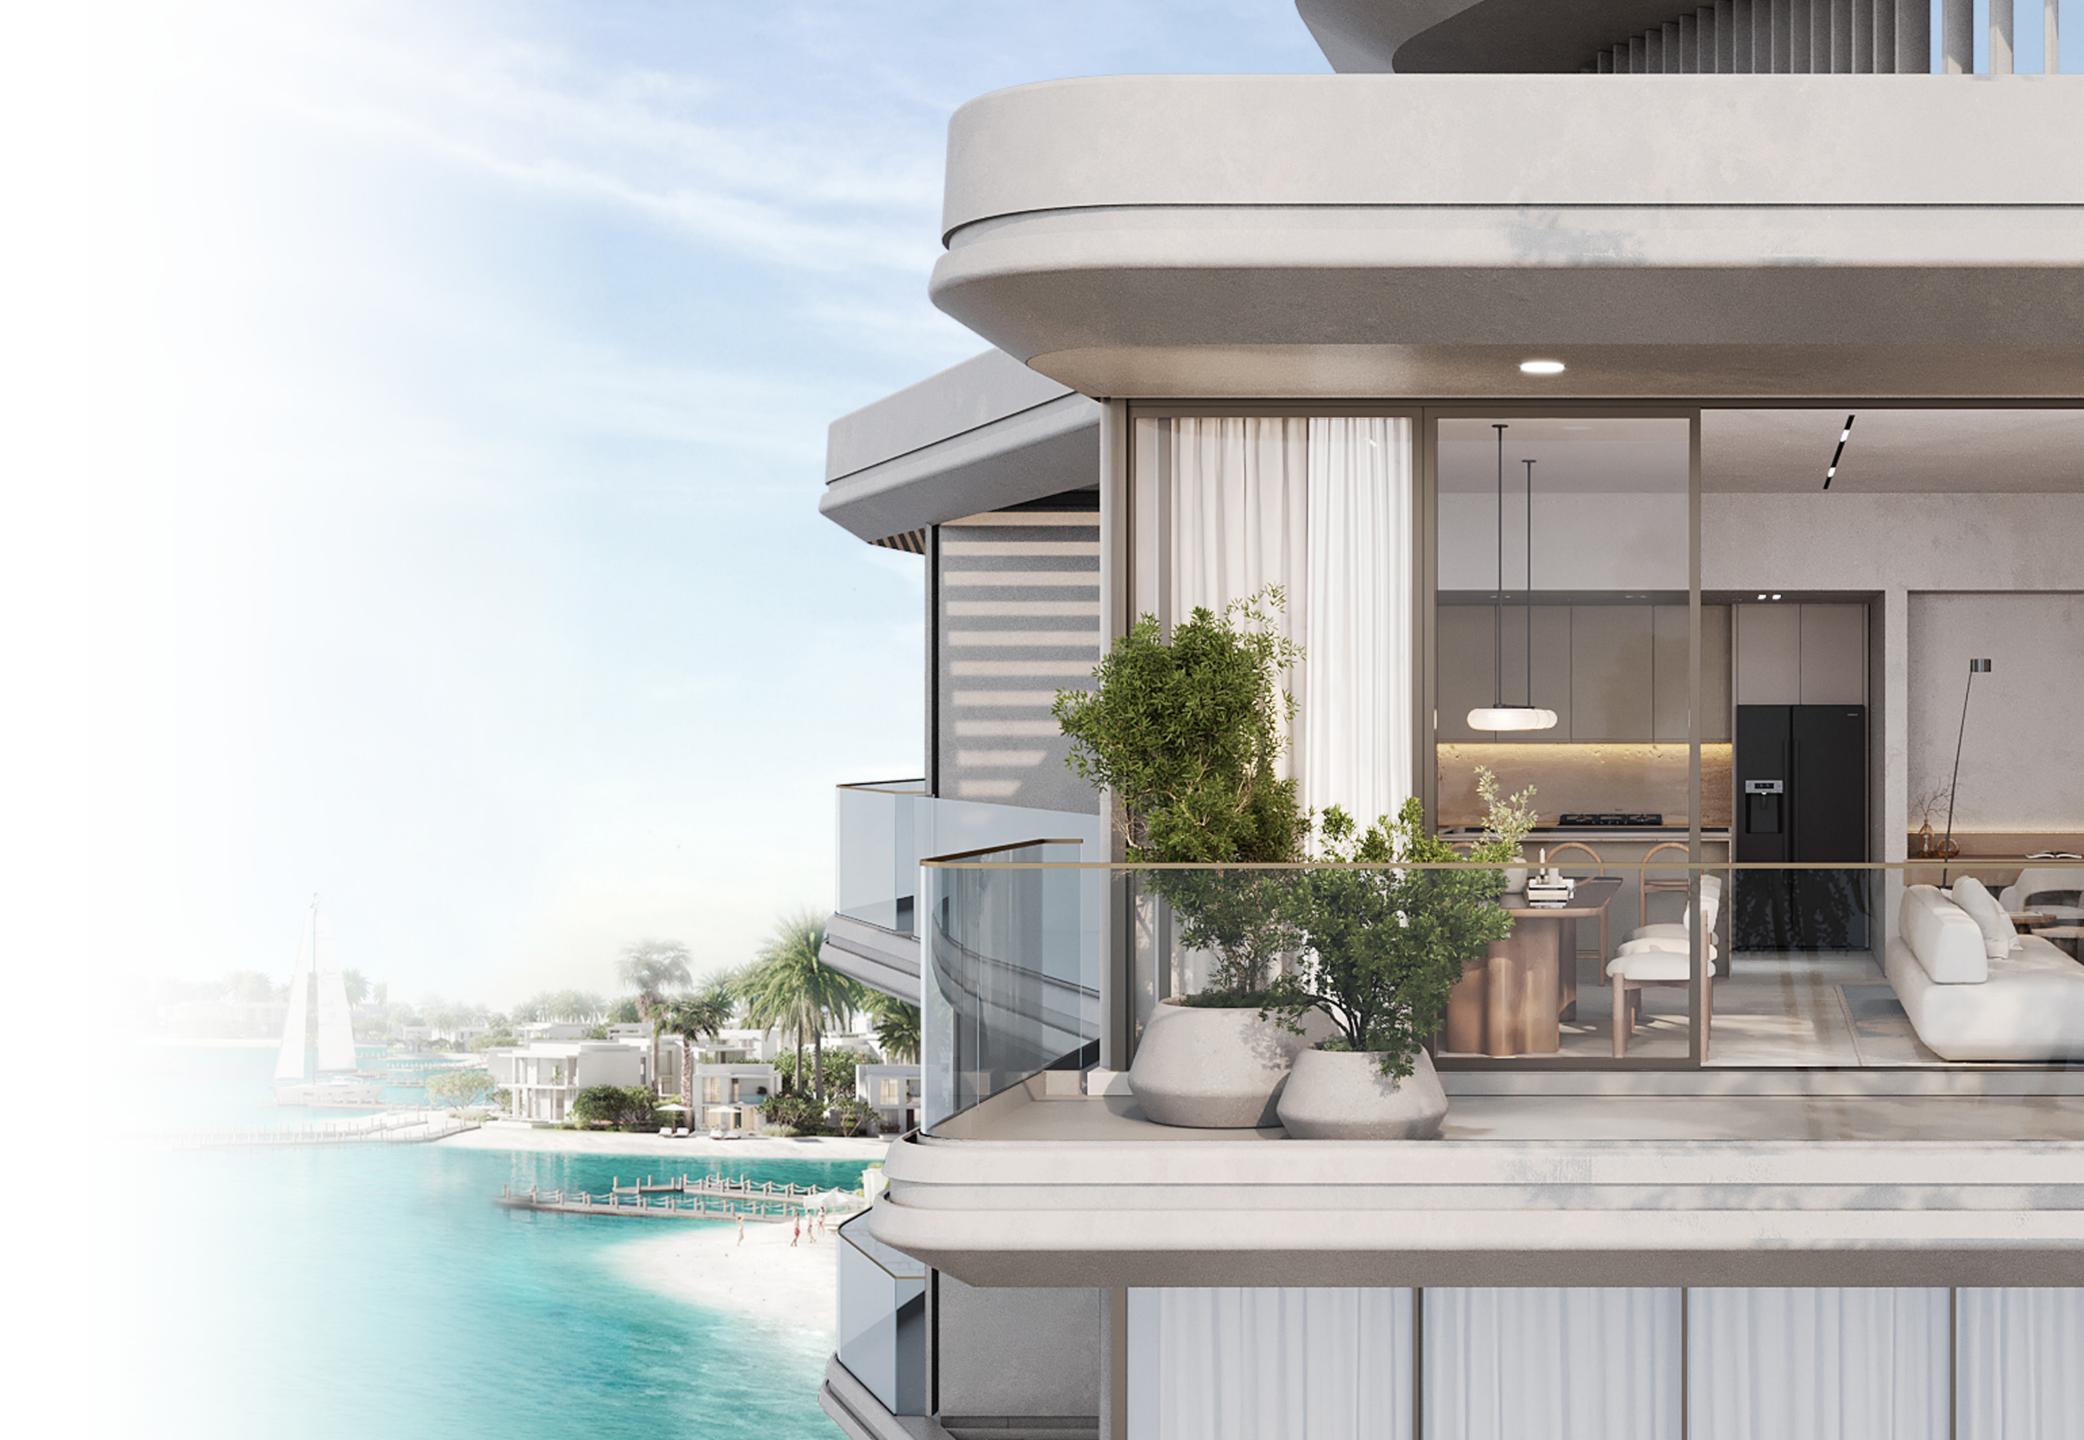

# Balcony

# Main Lobby

The interiors of this beachfront residence are a seamless extension of the ocean's natural beauty, designed to evoke the serene elegance of the sea. Soft, fluid lines, light-toned woods, and soothing neutral palettes mirror the gentle ebb and flow of the waves, while expansive glass windows frame breathtaking ocean views. Each room is thoughtfully curated with luxurious textures and natural materials, creating an atmosphere of tranquility and sophistication that reflects the calm yet powerful spirit of the sea. Every detail invites you to relax, unwind, and immerse yourself in the beauty of your coastal sanctuary.

# Interiors that Reflect the Beauty of the Sea

# Kitchen & Living Room