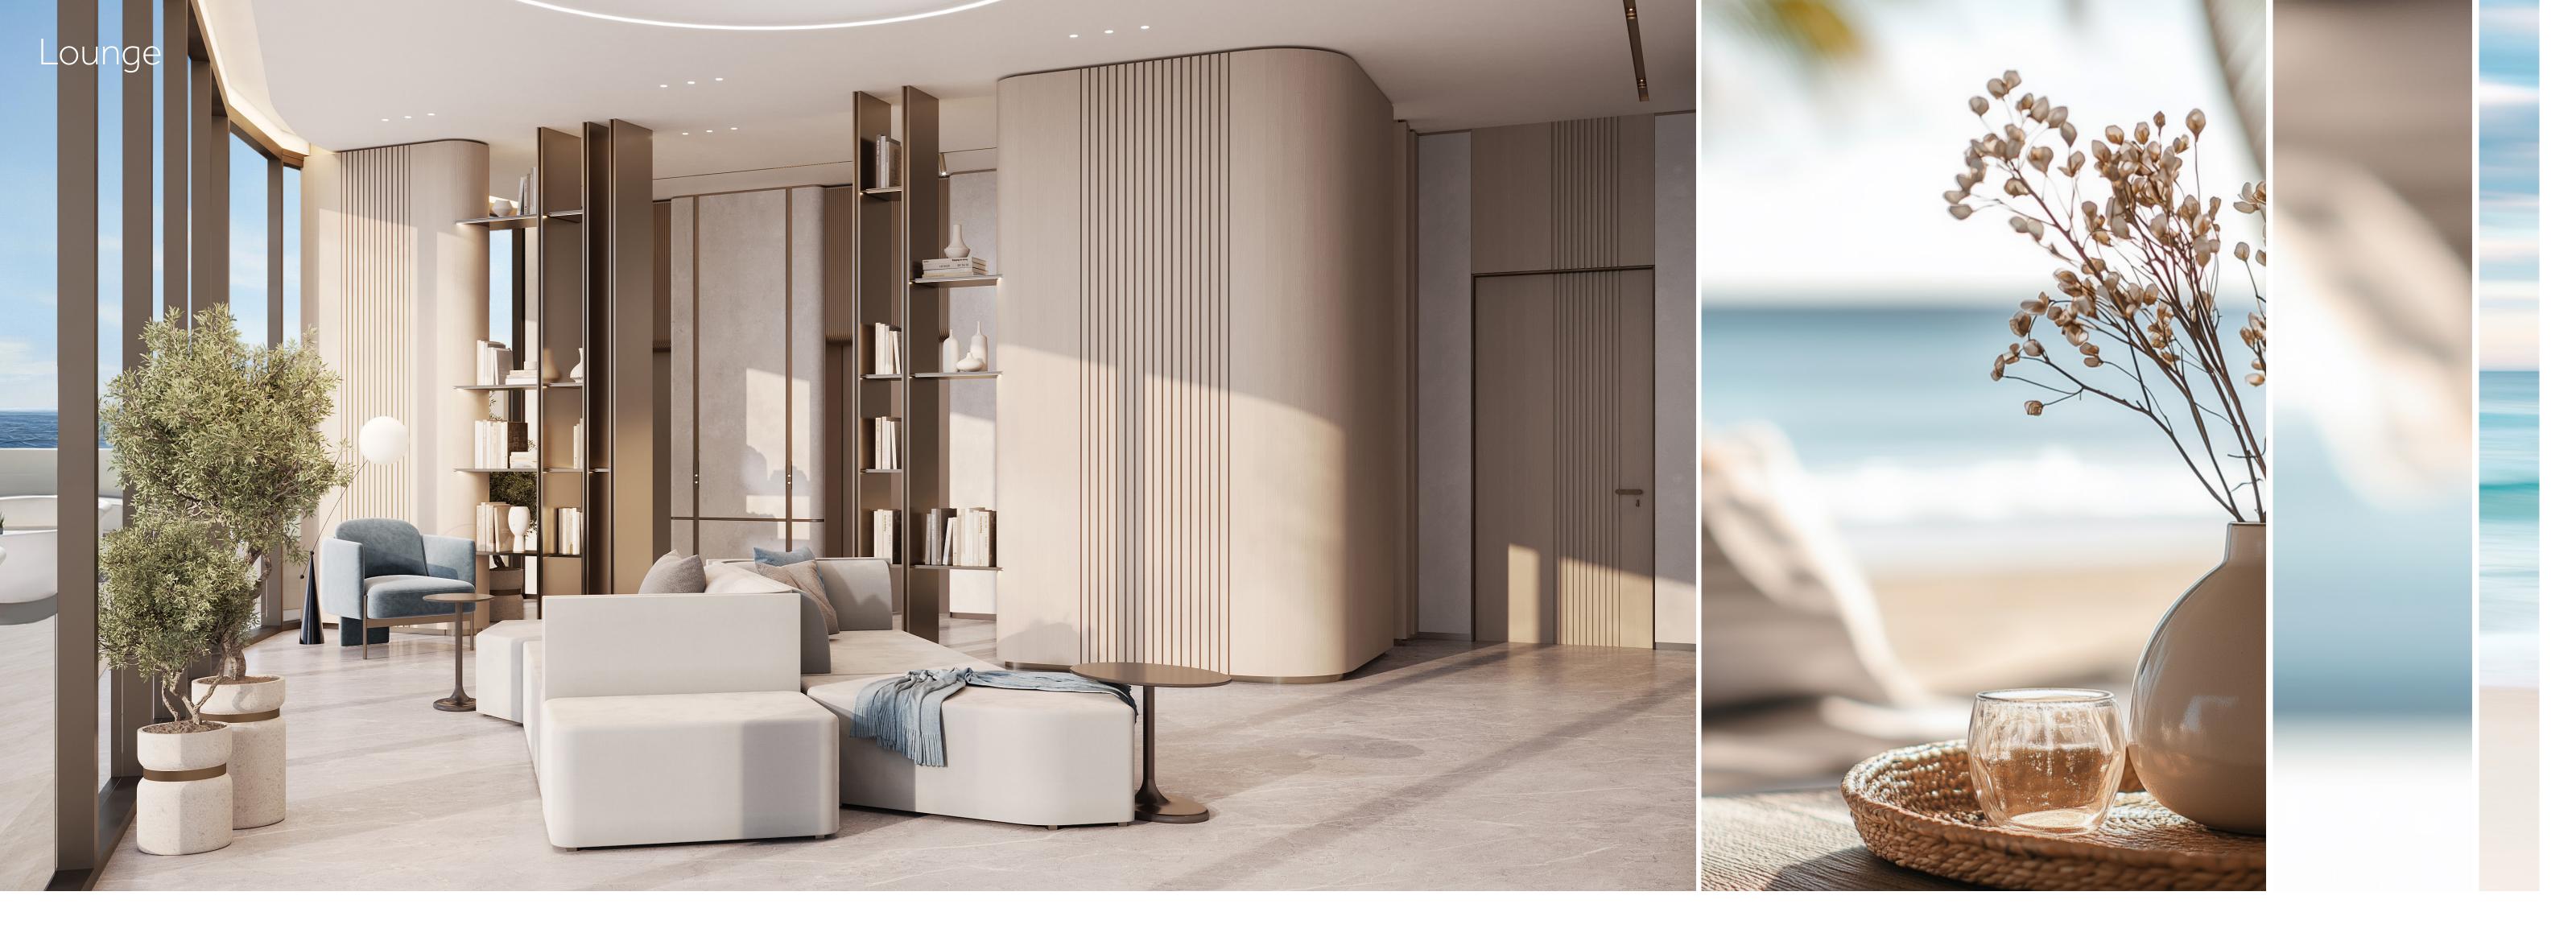

# Main Lobby

The interiors of this beachfront residence are a seamless extension of the ocean's natural beauty, designed to evoke the serene elegance of the sea. Soft, fluid lines, light-toned woods, and soothing neutral palettes mirror the gentle ebb and flow of the waves, while expansive glass windows frame breathtaking ocean views. Each room is thoughtfully curated with luxurious textures and natural materials, creating an atmosphere of tranquility and sophistication that reflects the calm yet powerful spirit of the sea. Every detail invites you to relax, unwind, and immerse yourself in the beauty of your coastal sanctuary.