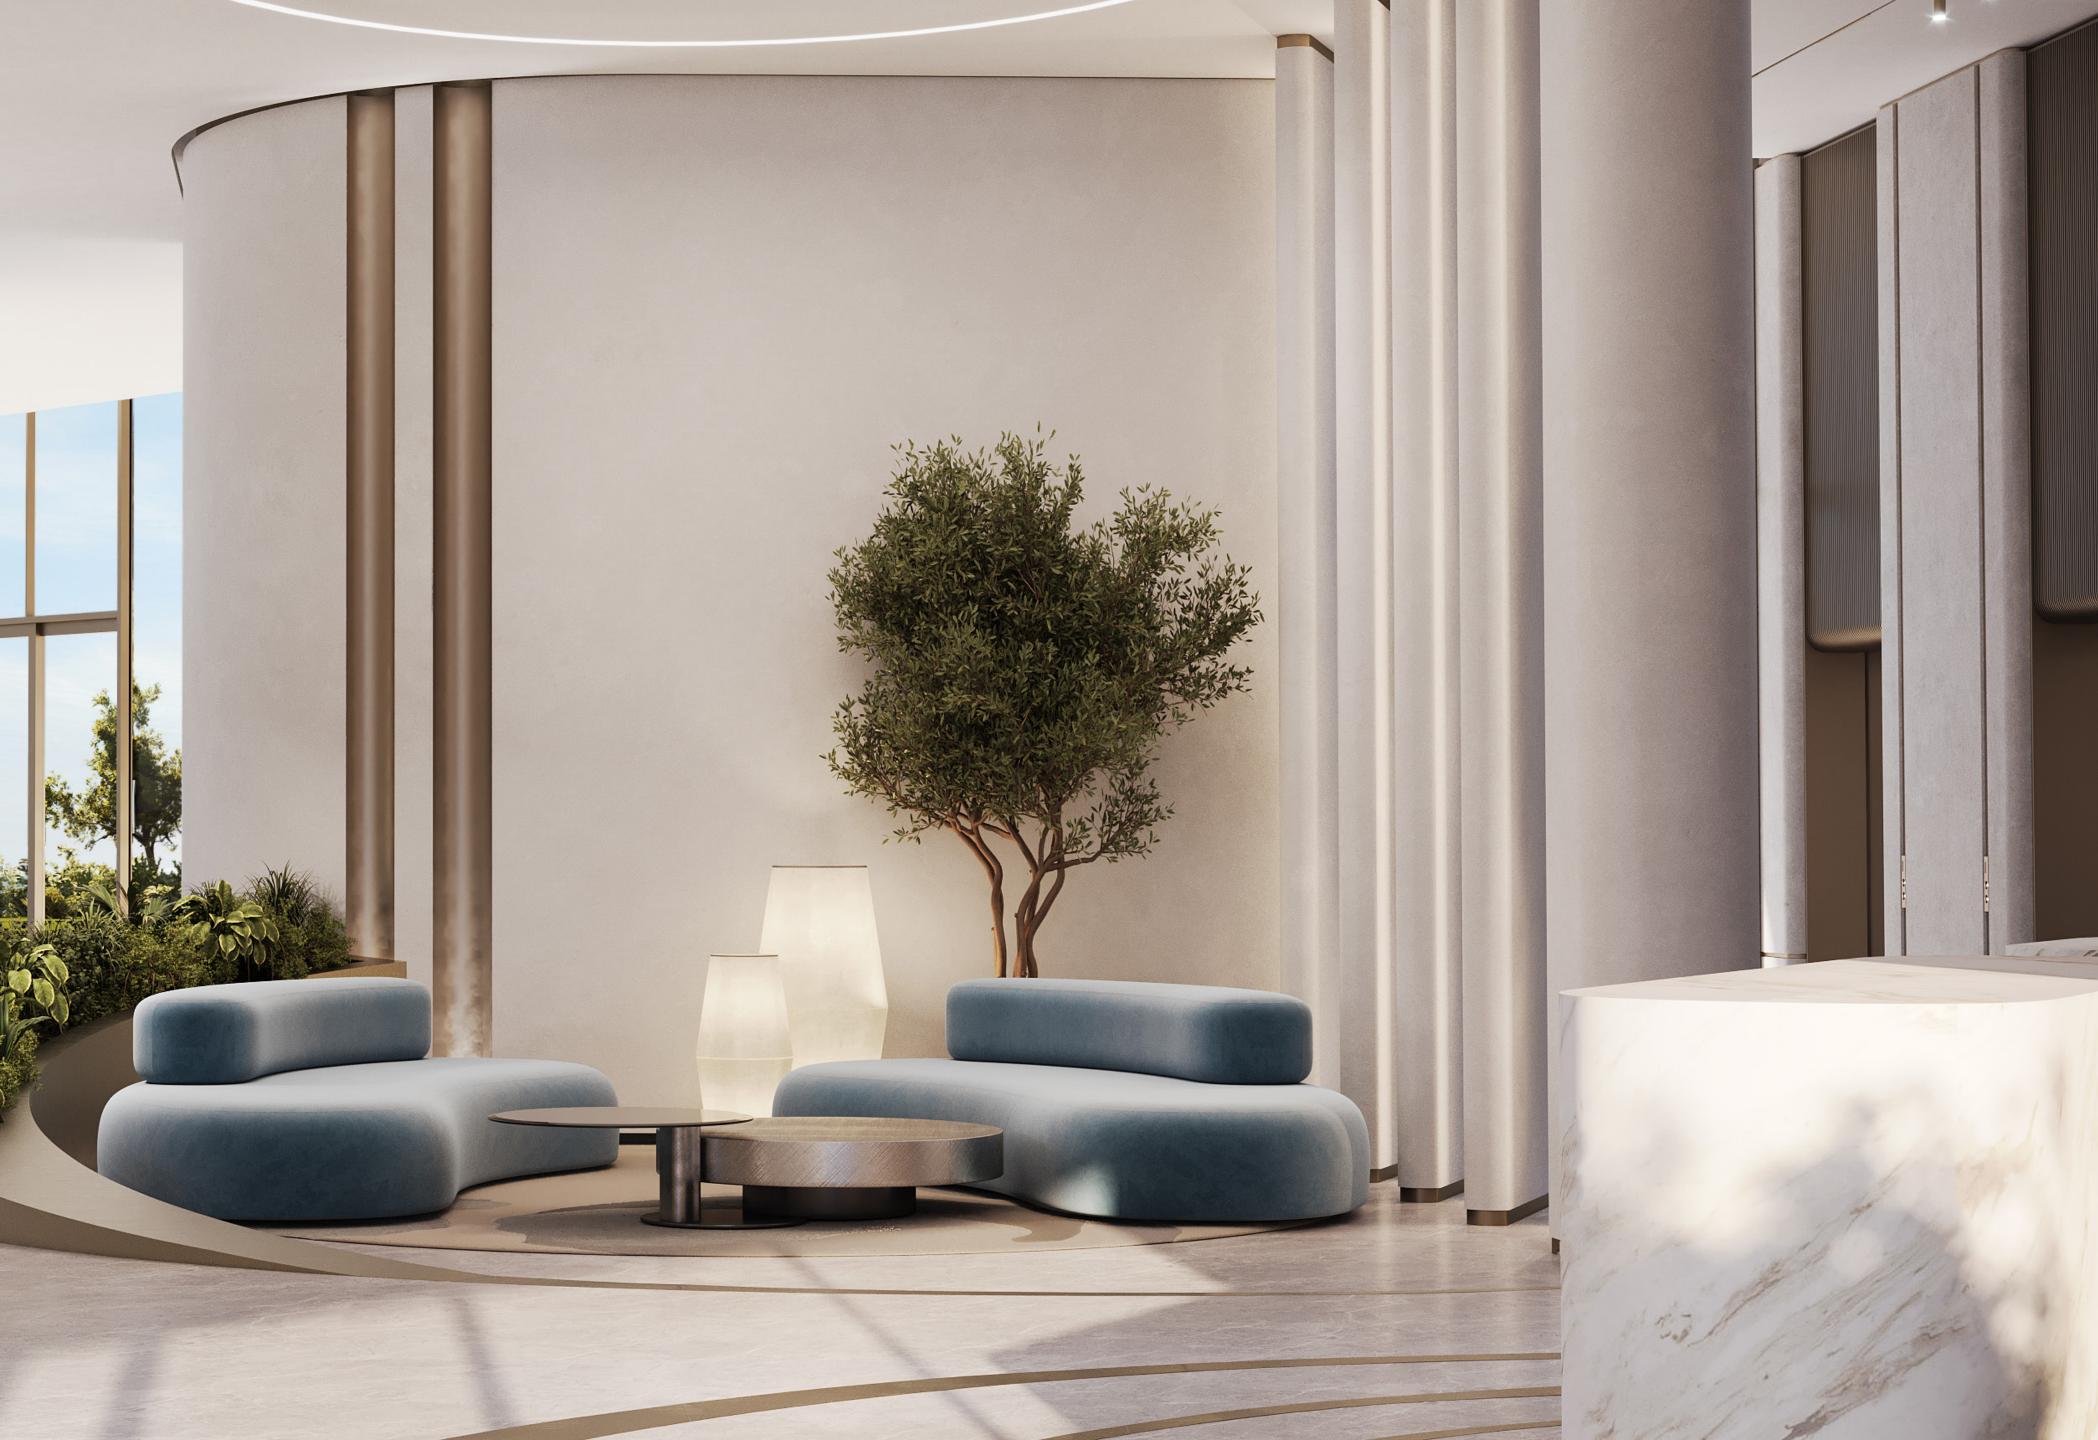

# Main Lobby

The interiors of this beachfront residence are a seamless extension of the ocean's natural beauty, designed to evoke the serene elegance of the sea. Soft, fluid lines, light-toned woods, and soothing neutral palettes mirror the gentle ebb and flow of the waves, while expansive glass windows frame breathtaking ocean views. Each room is thoughtfully curated with luxurious textures and natural materials, creating an atmosphere of tranquility and sophistication that reflects the calm yet powerful spirit of the sea. Every detail invites you to relax, unwind, and immerse yourself in the beauty of your coastal sanctuary.

This beachfront residence blends seamlessly with the ocean's natural beauty, featuring soft lines, light woods, and soothing neutral tones that echo the waves' rhythm. Expansive glass windows offer breathtaking coastal views, while luxurious textures and natural materials create a tranquil, sophisticated atmosphere. Every detail invites relaxation, making it a serene sanctuary that captures the calming spirit of the sea.