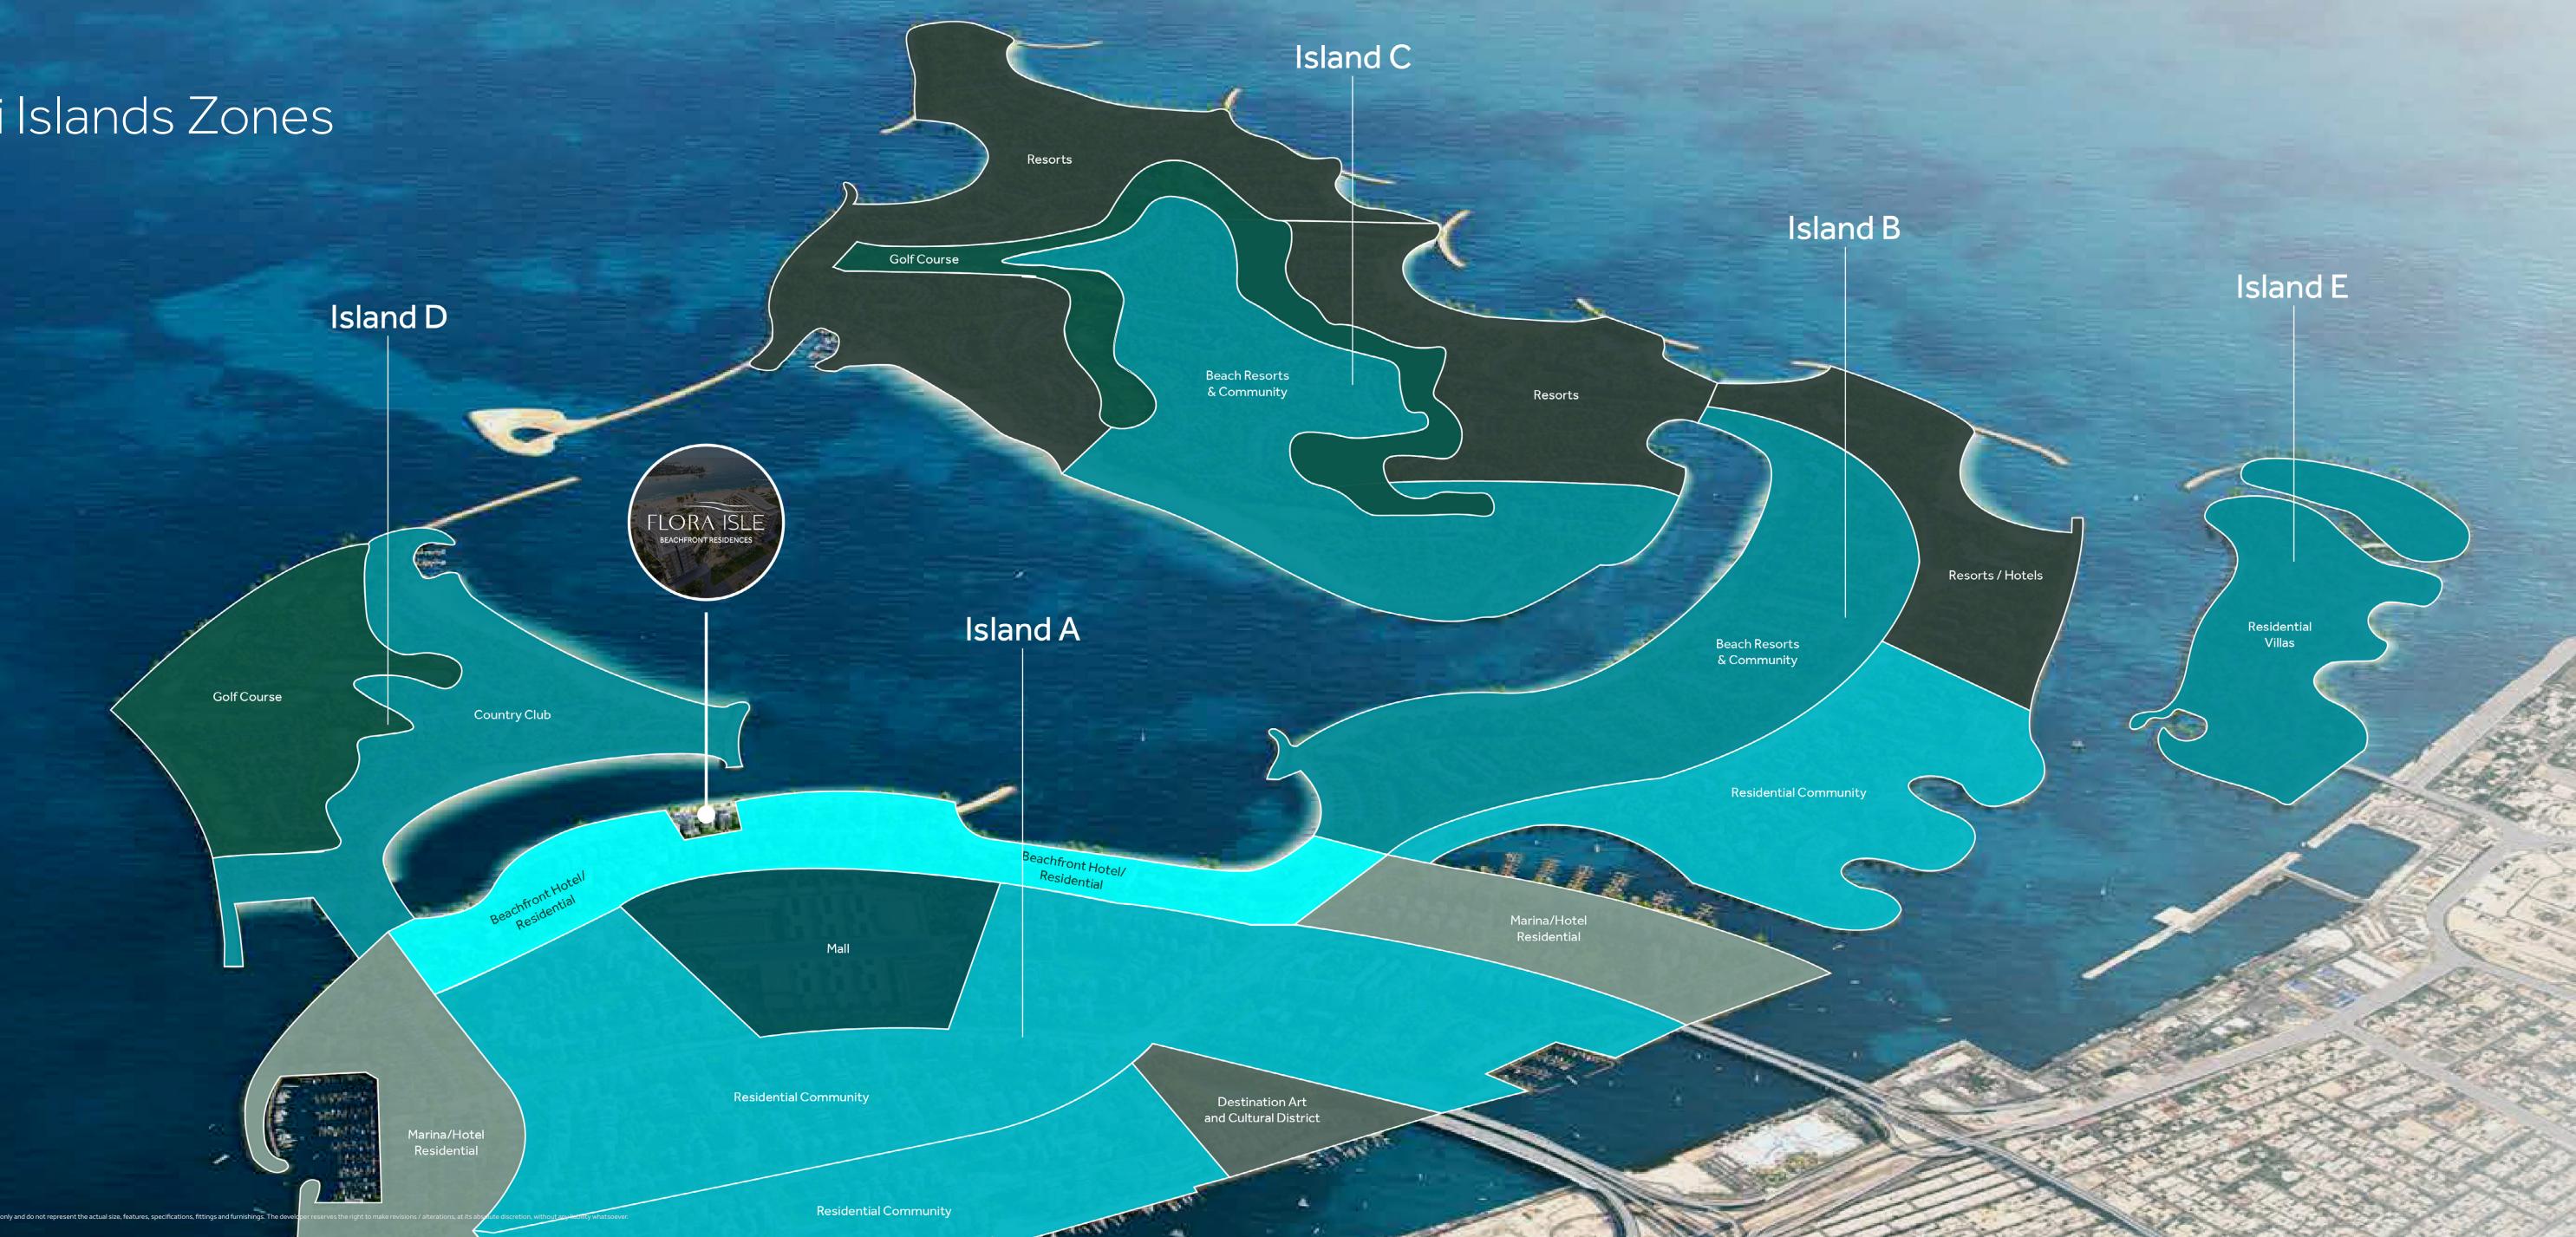

# Dubai Islands Zones

trative purposes only and do not represent the actual size, features, specifications, fittings and furnishings. The developer reserves the right to make revisions / alterations, at its absolute discretion, without any liability whatsoever.