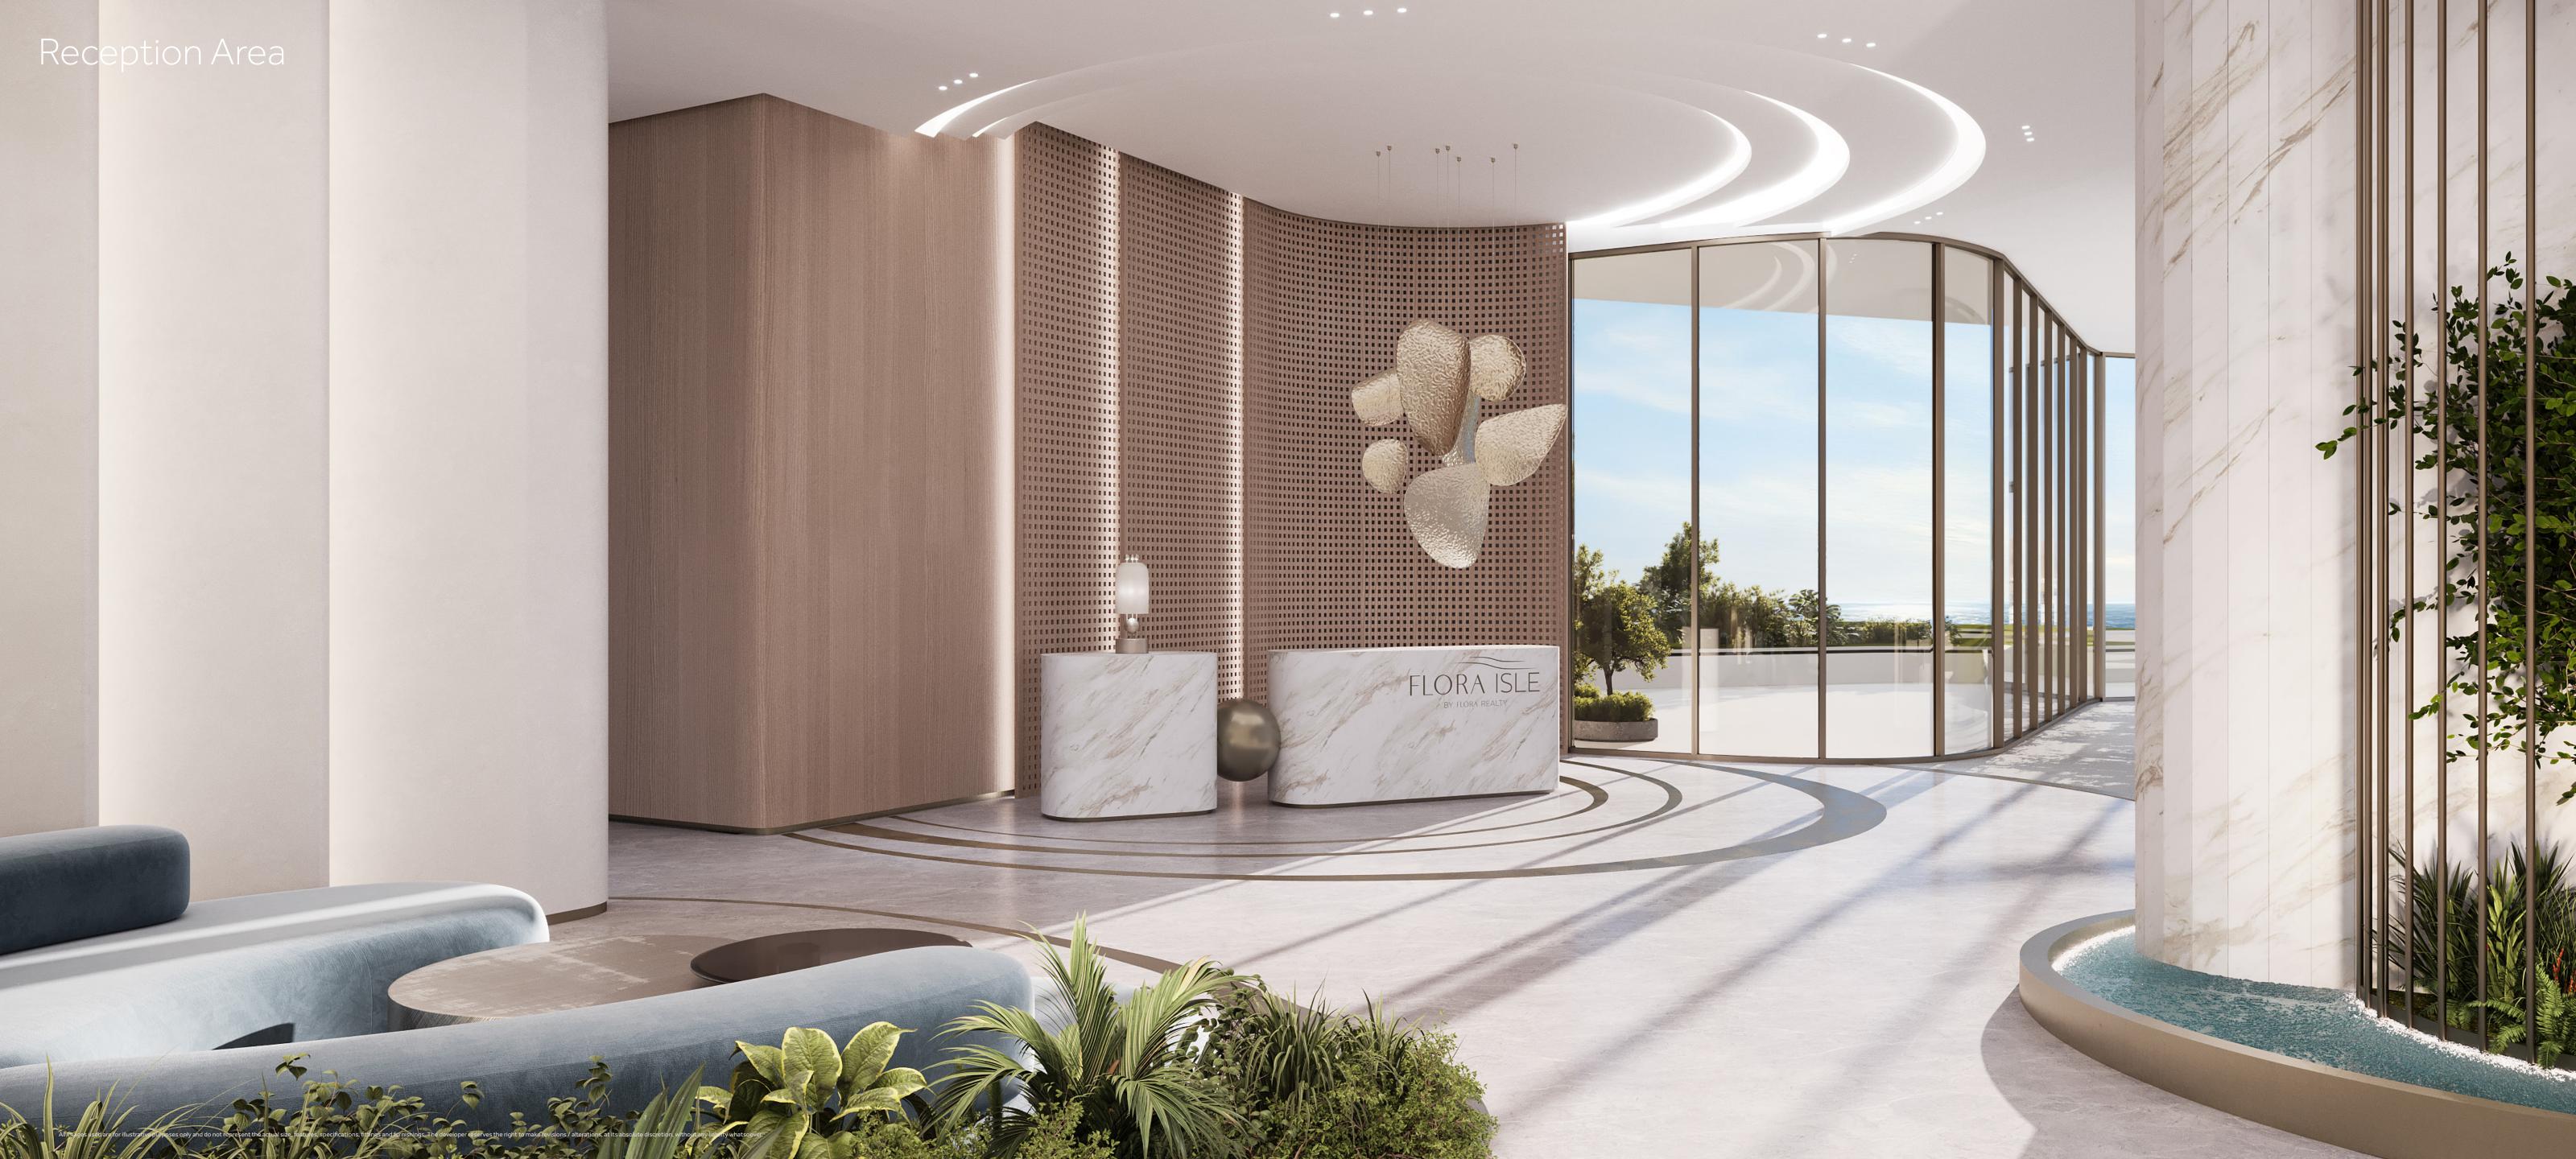

# Main Lobby

The interiors of this beachfront residence are a seamless extension of the ocean's natural beauty, designed to evoke the serene elegance of the sea. Soft, fluid lines, light-toned woods, and soothing neutral palettes mirror the gentle ebb and flow of the waves, while expansive glass windows frame breathtaking ocean views. Each room is thoughtfully curated with luxurious textures and natural materials, creating an atmosphere of tranquility and sophistication that reflects the calm yet powerful spirit of the sea. Every detail invites you to relax, unwind, and immerse yourself in the beauty of your coastal sanctuary.

This beachfront residence blends seamlessly with the ocean's natural beauty, featuring soft lines, light woods, and soothing neutral tones that echo the waves' rhythm. Expansive glass windows offer breathtaking coastal views, while luxurious textures and natural materials create a tranquil, sophisticated atmosphere. Every detail invites relaxation, making it a serene sanctuary that captures the calming spirit of the sea.