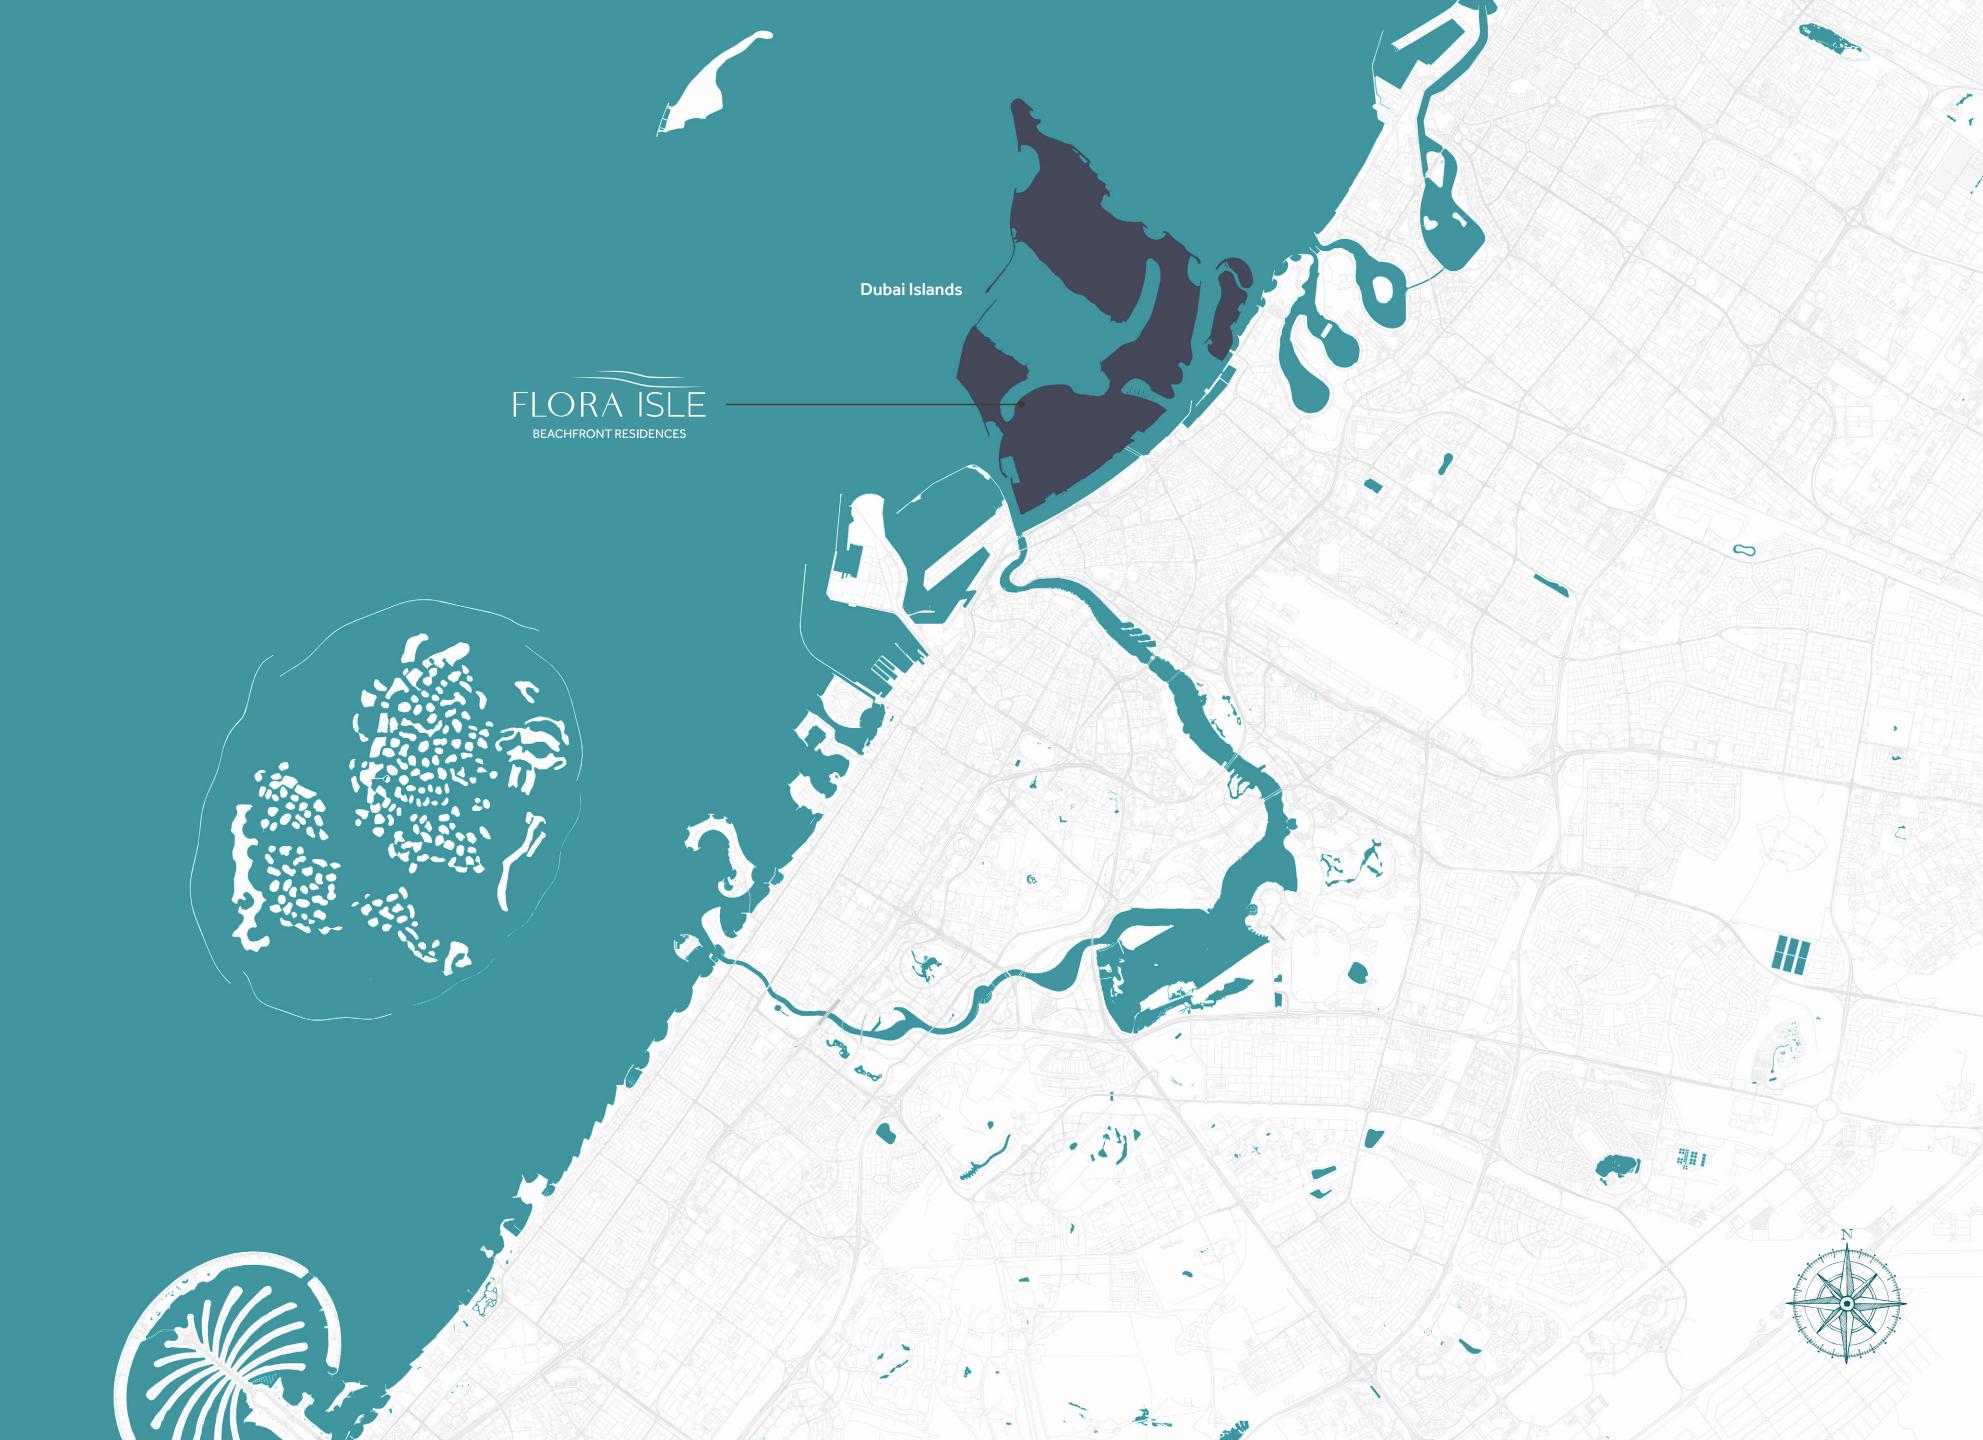

# Location Map

**2**MINS Island A Yacht Marina

<sup>o</sup>

**10** Island C Golf Course

**4**MINS Island D Sports Country Club House Course

**11**<sub>MINS</sub>

Waterfront Market

### **5**MINS Dubai Islands Mall

**18**MINS Dubai Festival City

**18**MINS Dubai International Airport

**35**MINS

Burj Khalifa &

Dubai Mall

**25**MINS Museum of the Future

## Dubai Islands

The 2040 Dubai Masterplan reimagines the city's waterfront, creating transformative man-made islands that blend luxury living, commercial vibrancy, and leisure.

sland E

With visionary architecture and sustainable design, these islands will offer stunning residences, world-class resorts, and dynamic recreational spaces.

# Dubai Islands Zones

trative purposes only and do not represent the actual size, features, specifications, fittings and furnishings. The developer reserves the right to make revisions / alterations, at its absolute discretion, without any liability whatsoever.