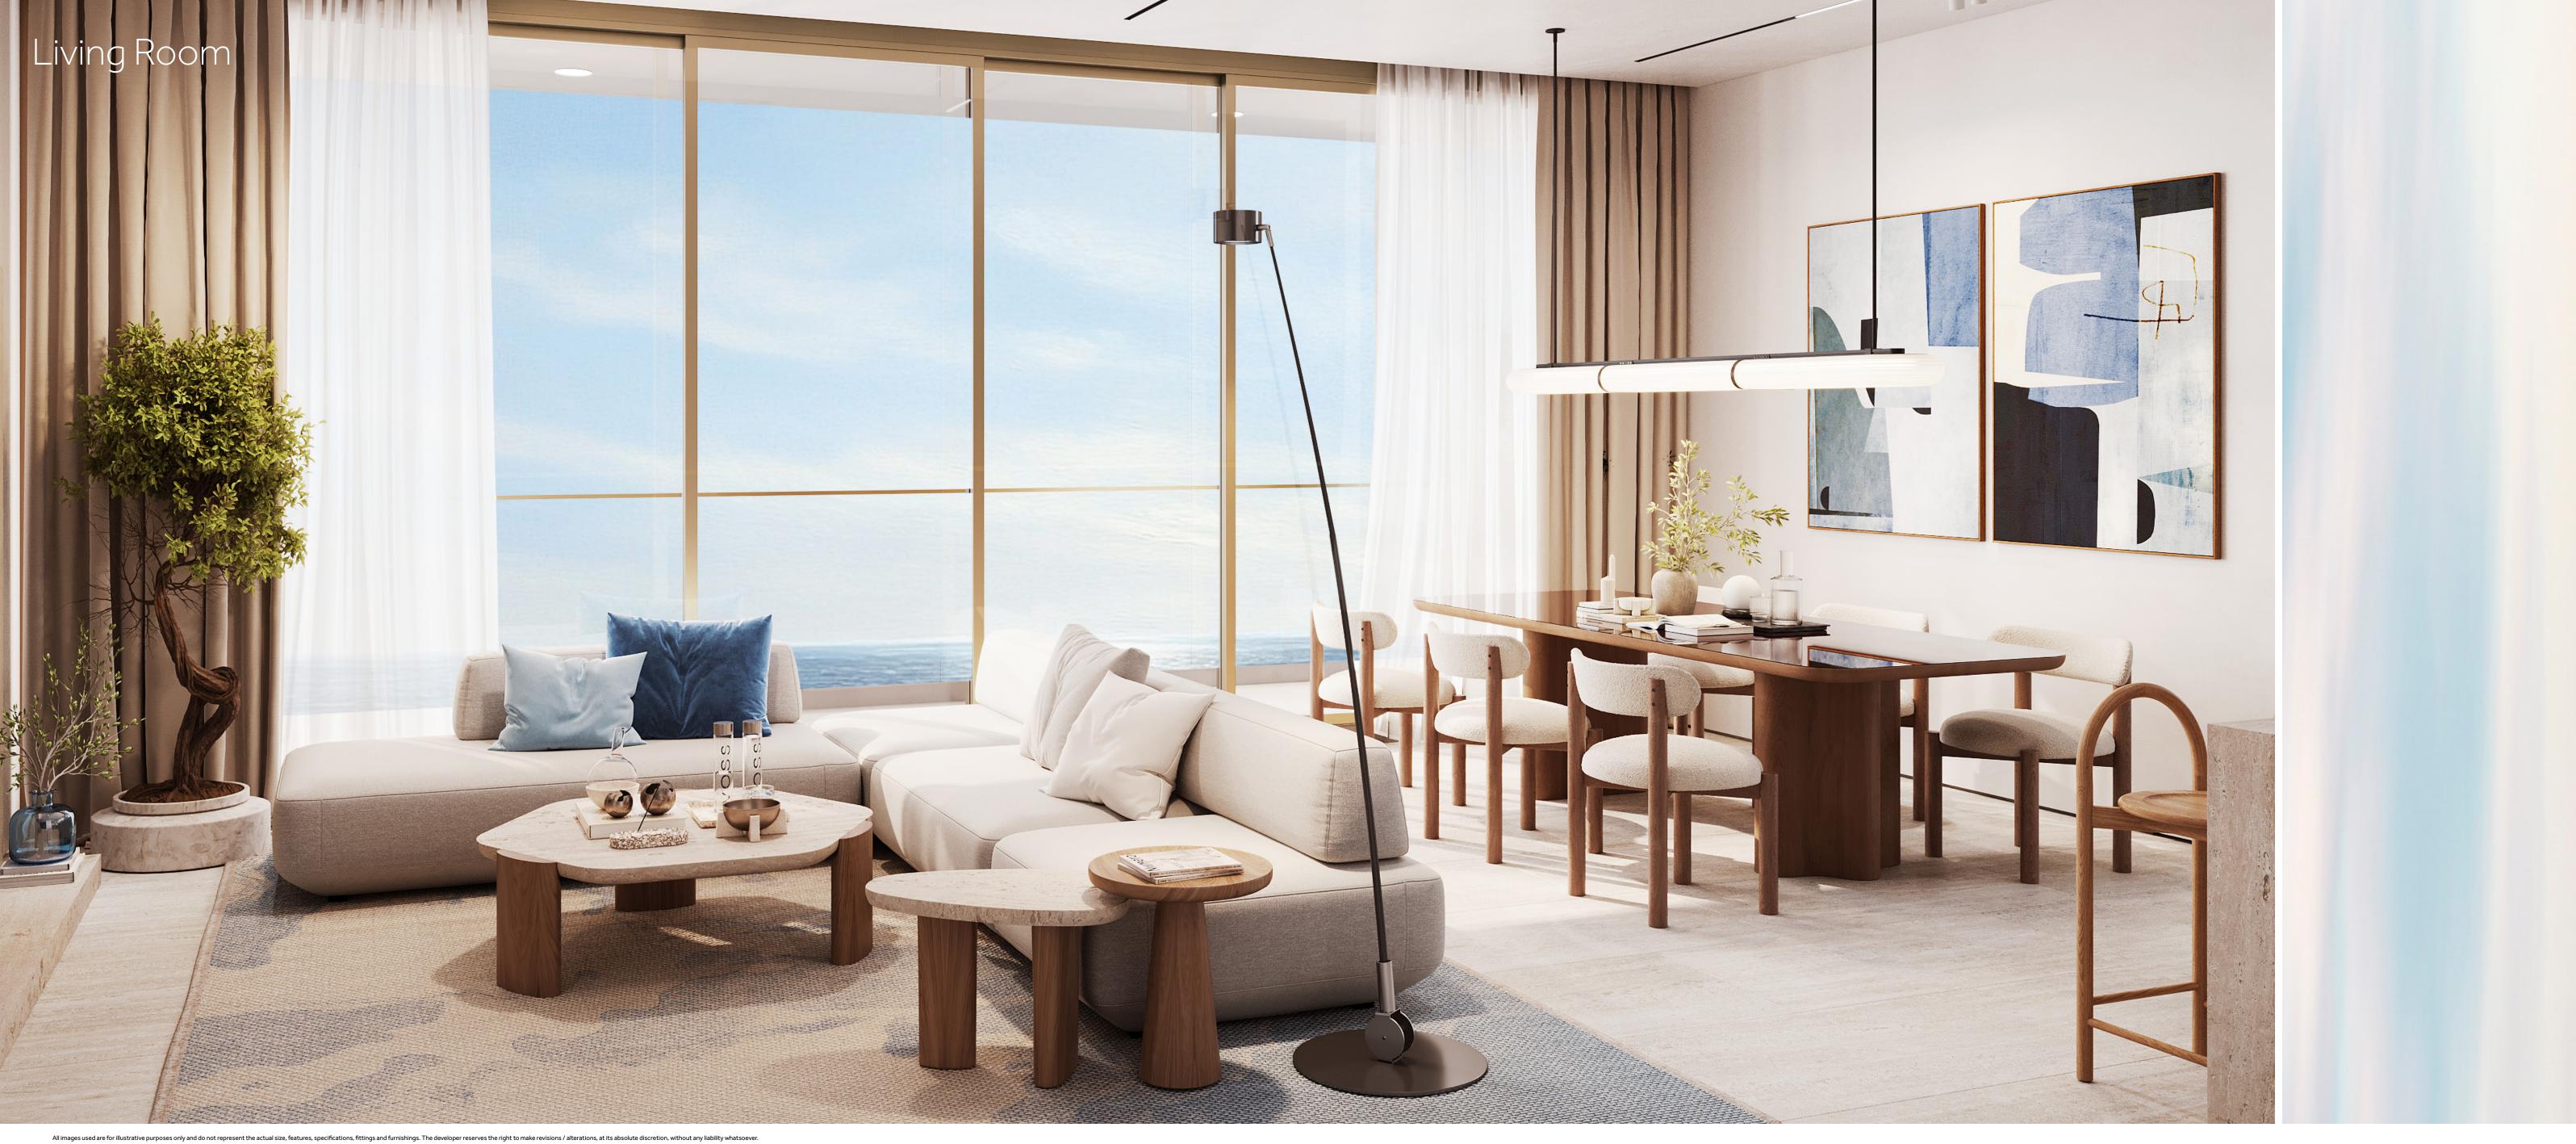

# Kitchen & Living Room

This beachfront residence blends seamlessly with the ocean's natural beauty, featuring soft lines, light woods, and soothing neutral tones that echo the waves' rhythm. Expansive glass windows offer breathtaking coastal views, while luxurious textures and natural materials create a tranquil, sophisticated atmosphere. Every detail invites relaxation, making it a serene sanctuary that captures the calming spirit of the sea.