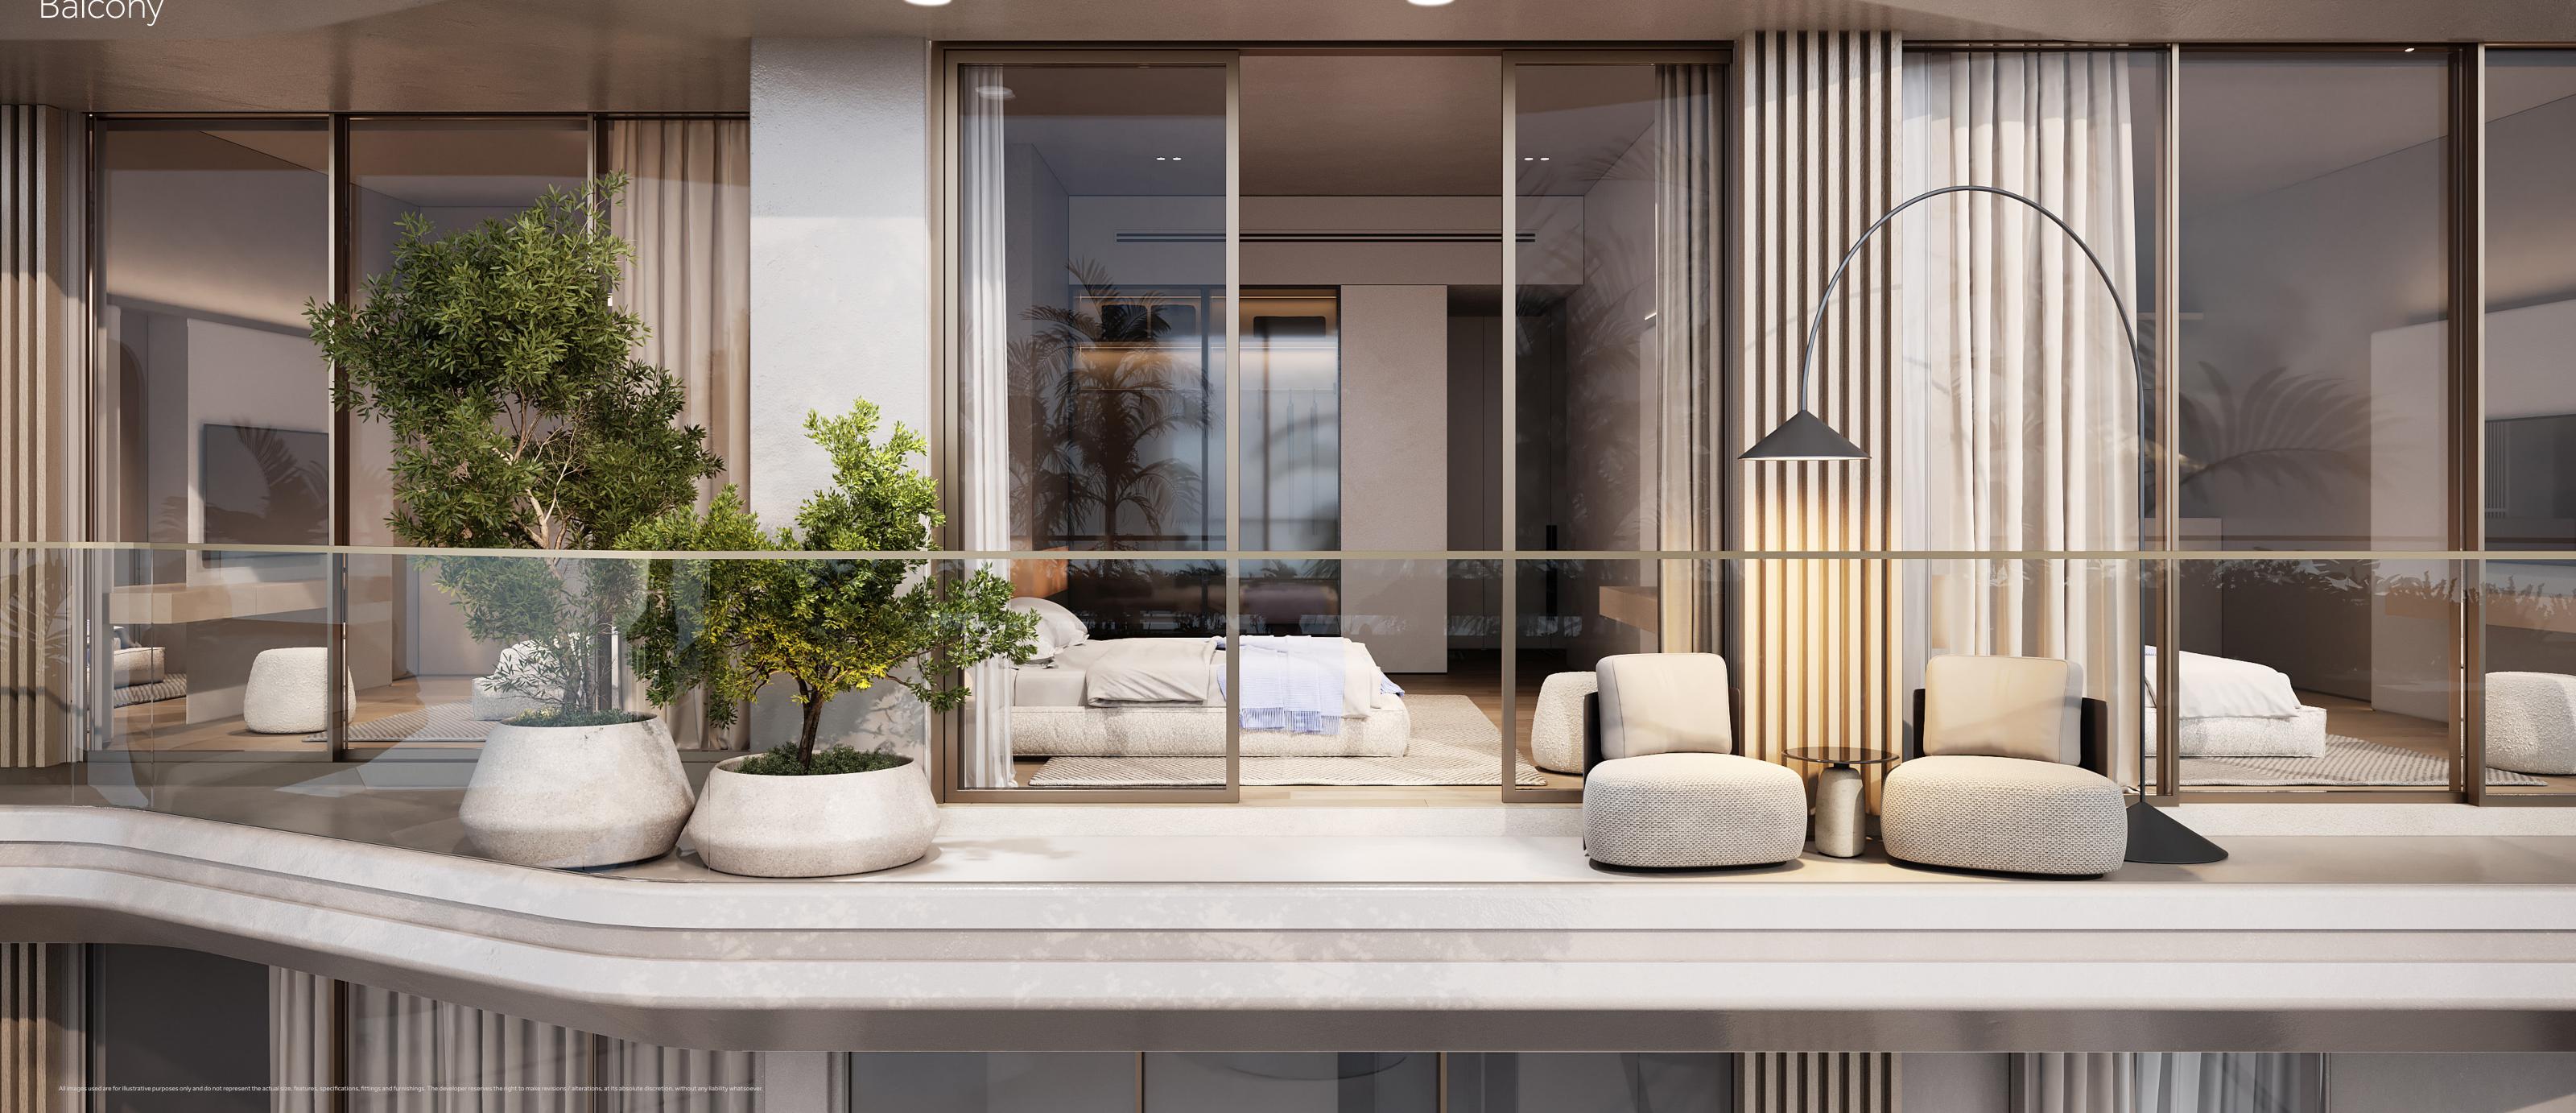

# Balcony

# Main Lobby

The interiors of this beachfront residence are a seamless extension of the ocean's natural beauty, designed to evoke the serene elegance of the sea. Soft, fluid lines, light-toned woods, and soothing neutral palettes mirror the gentle ebb and flow of the waves, while expansive glass windows frame breathtaking ocean views. Each room is thoughtfully curated with luxurious textures and natural materials, creating an atmosphere of tranquility and sophistication that reflects the calm yet powerful spirit of the sea. Every detail invites you to relax, unwind, and immerse yourself in the beauty of your coastal sanctuary.

This beachfront residence blends seamlessly with the ocean's natural beauty, featuring soft lines, light woods, and soothing neutral tones that echo the waves' rhythm. Expansive glass windows offer breathtaking coastal views, while luxurious textures and natural materials create a tranquil, sophisticated atmosphere. Every detail invites relaxation, making it a serene sanctuary that captures the calming spirit of the sea.