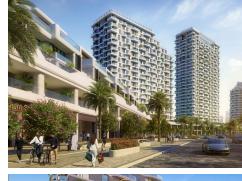

------------------------|--|
| Developer                 | Takaya Real Estate Development LLC |  |
| Architect                 | AE7                                |  |
| Location                  | Motor City                         |  |
| Est. Completion Date      | Q4 - 2027                          |  |
| Tower Height              | B+G+P+20                           |  |
| Estimated Service Charges | AED 12 to 15/sqft                  |  |
| White Goods               | Provided                           |  |
| Symphony Elevators        | Passenger x 3                      |  |
|                           | Service x 1                        |  |
| Parking                   | Studio, 1BR, 2BR x 1               |  |
|                           | 3BR, 4 BR x 2                      |  |







## **Symphony Unit Mix**

| Туре          | No of Units | % From Total Numbers |
|---------------|-------------|----------------------|
| Studio        | 64          | 26%                  |
| 1 Bedroom     | 96          | 39%                  |
| 2 Bedroom     | 63          | 25%                  |
| 3 Bedroom     | 18          | 7%                   |
| Special Units | 7           | 3%                   |
| Total         | 248         | 100%                 |





## **SYMPHONY**





## KEY FEATURES

- Laps Pool 25m x 10m
- Leisure Pool 28m x 15m
- Kids Pool 7.5m x 4m
- Approx. 600m long Jogging Track
- Water Stream -200m Long Loop (1.4m wide)
- Basket Ball Half court 15m x 15m
- Paddle Tennis Court 20m x 10m

- Outdoor Sports courtyard 400 sq. m
- Kids Play Area 100 sq. m
- 2no.s