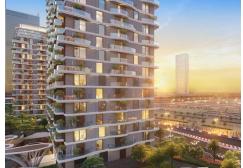

----------------------|--|
| Developer                 | Takaya Real Estate Development LLC |  |
| Architect                 | AE7                                |  |
| Location                  | Motor City                         |  |
| Est. Completion Date      | Q4 - 2027                          |  |
| Tower Height              | B+G+P+20                           |  |
| Estimated Service Charges | AED 12 to 15/sqft                  |  |
| White Goods               | Provided                           |  |
| Symphony Elevators        | Passenger x 3                      |  |
|                           | Service x 1                        |  |
| Parking                   | Studio, 1BR, 2BR x 1               |  |
|                           | 3BR, 4 BR x 2                      |  |







## **Symphony Unit Mix**

| Туре          | No of Units | % From Total Numbers |
|---------------|-------------|----------------------|
| Studio        | 64          | 26%                  |
| 1 Bedroom     | 96          | 39%                  |
| 2 Bedroom     | 63          | 25%                  |
| 3 Bedroom     | 18          | 7%                   |
| Special Units | 7           | 3%                   |
| Total         | 248         | 100%                 |





## **SYMPHONY**





## KEY FEATURES

- Laps Pool 25m x 10m
- Leisure Pool 28m x 15m
- Kids Pool 7.5m x 4m
- Approx. 600m long Jogging Track
- Water Stream -200m Long Loop (1.4m wide)
- Basket Ball Half court 15m x 15m
- Paddle Tennis Court 20m x 10m

- Outdoor Sports courtyard 400 sq. m
- Kids Play Area 100 sq. m
- 2no.s B