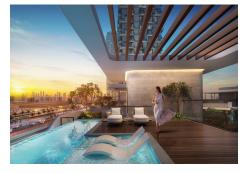

## KEY FEATURES

- Laps Pool 25m x 10m
- Leisure Pool 28m x 15m
- Kids Pool 7.5m x 4m
- Approx. 600m long Jogging Track
- Water Stream -200m Long Loop (1.4m wide)
- Basket Ball Half court 15m x 15m
- Paddle Tennis Court 20m x 10m