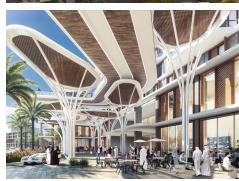

--------------------|--|
| Developer                 | Takaya Real Estate Development LLC |  |
| Architect                 | AE7                                |  |
| Location                  | Motor City                         |  |
| Est. Completion Date      | Q4 - 2027                          |  |
| Tower Height              | B+G+P+20                           |  |
| Estimated Service Charges | AED 12 to 15/sqft                  |  |
| White Goods               | Provided                           |  |
| Symphony Elevators        | Passenger x 3                      |  |
|                           | Service x 1                        |  |
| Parking                   | Studio, 1BR, 2BR x 1               |  |
|                           | 3BR, 4 BR x 2                      |  |







## **Symphony Unit Mix**

| Туре          | No of Units | % From Total Numbers |
|---------------|-------------|----------------------|
| Studio        | 64          | 26%                  |
| 1 Bedroom     | 96          | 39%                  |
| 2 Bedroom     | 63          | 25%                  |
| 3 Bedroom     | 18          | 7%                   |
| Special Units | 7           | 3%                   |
| Total         | 248         | 100%                 |





## **SYMPHONY**





## KEY FEATURES

- Laps Pool 25m x 10m
- Leisure Pool 28m x 15m
- Kids Pool 7.5m x 4m
- Approx. 600m long Jogging Track
- Water Stream -200m Long Loop (1.4m wide)
- Basket Ball Half court 15m x 15m
- Paddle Tennis Court 20m x 10m

- Outdoor Sports courtyard 400 sq. m
- Kids Play Area 100 sq. m
- 2no.s BBQ