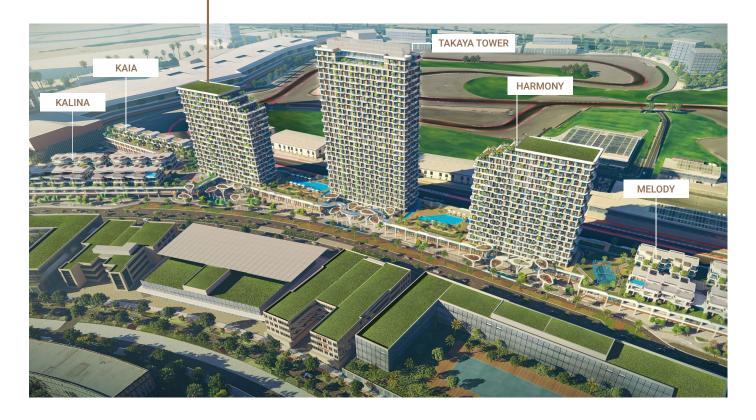

|  |
| Symphony Elevators        | Passenger x 3                      |  |
|                           | Service x 1                        |  |
| Parking                   | Studio, 1BR, 2BR x 1               |  |
|                           | 3BR, 4 BR x 2                      |  |







## **Symphony Unit Mix**

| Туре          | No of Units | % From Total Numbers |
|---------------|-------------|----------------------|
| Studio        | 64          | 26%                  |
| 1 Bedroom     | 96          | 39%                  |
| 2 Bedroom     | 63          | 25%                  |
| 3 Bedroom     | 18          | 7%                   |
| Special Units | 7           | 3%                   |
| Total         | 248         | 100%                 |





## **SYMPHONY**





## KEY FEATURES

- Laps Pool 25m x 10m
- Leisure Pool 28m x 15m
- Kids Pool 7.5m x 4m
- Approx. 600m long Jogging Track
- Water Stream -200m Long Loop (1.4m wide)
- Basket Ball Half court 15m x 15m
- Paddle Tennis Court 20m x 10m

- Outdoor Sports courtyard 400 sq. m
- Kids Play Area 100 sq. m
- 2no.s BBQ Areas
- Gym 1@TowerA 100 sq. m
- Multipurpose Room @Tower A 100 sq.
- Kids Day Care 140 sq. m
- Arcade Lounge 100 sq. m

- Co-Working Spaces 140 sq. m
- Squash Courts 3 nos
- On-Site Facility and Property Management Offices on Podium Level 01
- Cinema/AV room 95 sq. m
- (Seats approx. 10 -15 premium loungers)